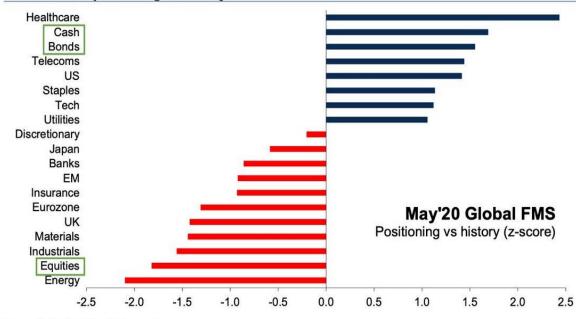

## **Investors switching asset classes:**

#### Not walking the walk

**Exhibit 5: FMS positioning vs. history** 

Small > Large Value > Growth Eurozone Equities Industrials Banks ΕM US Tech Cash Jun'20 Global FMS Staples Bonds MoM ppt chg in investor positioning Healthcare -20ppt -10ppt +0ppt +10ppt +20ppt +30ppt Source: BofA Global Fund Manager Survey