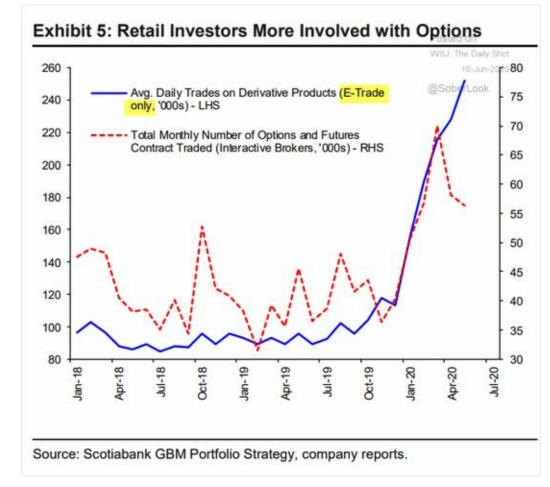

Federal Budget:**







https://nucleuswealth.com/subscribe
Join the podcast mailing list to be notified about future episodes







#### **New Investors:**

## Momentum traders, robots and retail traders

#### **New Brokerage Accounts** Source: Andreessen Horowitz 700,000 Charles Schwab 600,000 **TD Ameritrade** 500,000 400,000 300,000 New retail investors are flooding the stock market all over the globe 200,000 100,000 Q2 2019 Q3 2019 Q4 2019 Q1 2020





https://nucleuswealth.com/subscribe Join the podcast mailing list to be notified about future episodes









## **Increased gearing:**

#### Not really an issue









https://nucleuswealth.com/subscribe
Join the podcast mailing list to be notified about future episodes







#### **Derivatives:**

#### **Betting on upside**









https://nucleuswealth.com/subscribe
Join the podcast mailing list to be notified about future episodes









## **Investors switching asset classes:**

#### **Central Bank Printing**







https://nucleuswealth.com/subscribe
Join the podcast mailing list to be notified about future episodes







## **Investors switching asset classes:**

#### Talking the talk



Source: BofA Global Fund Manager Survey, Bloomberg





https://nucleuswealth.com/subscribe
Join the podcast mailing list to be notified about future episodes







## **Investors switching asset classes:**

#### Not walking the walk

**Exhibit 5: FMS positioning vs. history** 



Small > Large Value > Growth Eurozone Equities Industrials Banks ΕM US Tech Cash Jun'20 Global FMS Staples Bonds MoM ppt chg in investor pos