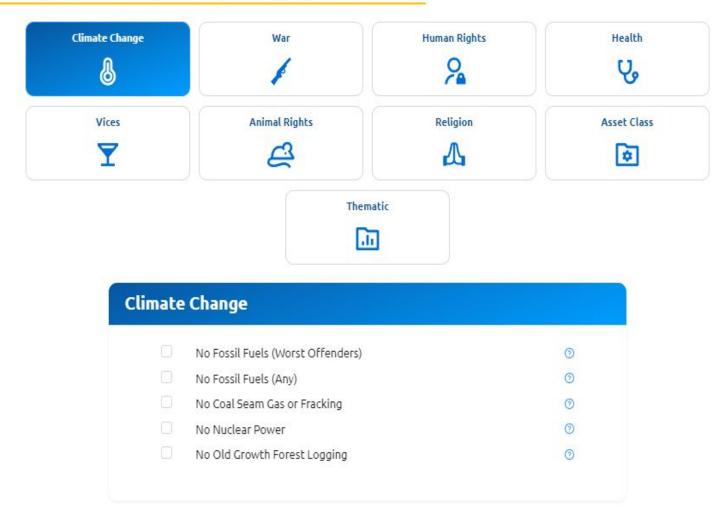

#### Choose themes to screen from your portfolio away from (i.e. remove stocks)

#### Personalise Your Portfolio

Screens Tilts

You can <u>exclude</u> the below to customise your portfolio

You can <u>add</u> the below to customise your portfolio

| Climate Change                                   | War       | Human Rights          | Health   | Vices |
|--------------------------------------------------|-----------|-----------------------|----------|-------|
| Animal Rights                                    | Religion  | Asset Class           | Thematic |       |
|                                                  | - B       | rst Offenders) (      |          |       |
| <ul><li>No Fossil F</li><li>No Coal Se</li></ul> |           | ALCOHOLOGICA BANKANIA |          |       |
| - No coal sc                                     | ani oas o | i Hacking o           |          |       |
| No Nuclea                                        | r Power @ | )                     |          |       |