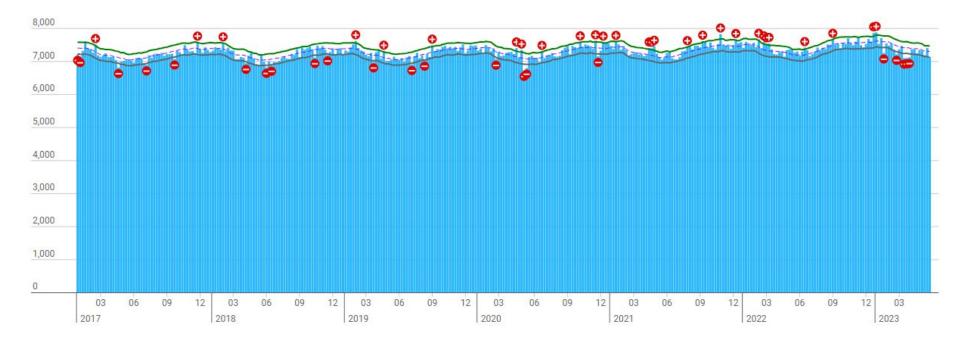

|
|                      | Logistics 💿               | Global Communication Services 💿 | Global Consumer Discretionary 🥝 |
|                      | Global Consumer Staples 📀 | Global Energy 💿                 | Global Financials 🧿             |
|                      |                           |                                 |                                 |
|                      | Global Health Care 🕜      | Clobal Industrials 🕜            | Global Information Technology 💿 |
|                      |                           |                                 |                                 |

### Japan Case Study: All deaths



### Japan Case Study: non COVID



### Japan Case Study: Respiratory



### Japan Case Study: Circulatory



### Japan Case Study: Cancer







## Japan Case Study: Senility



### Japan Case Study: Suicide



### Will excess mortality fade, or are we in a new normal?

### Drop your answers in the comments

## Likely causes:

- Continued COVID deaths
- "Lack of Diagnosis" driven deaths
- Suicides & drug overdoses
- Weakening of immune systems
- Vaccines
- Will it get worse, then a losing bet
- If doesn't get worse, obesity drugs help then winning bet
- Max upside from some sort of give back at some stage. We all hope

### More from Nucleus Wealth:

Content: Nucleuswealth.com/content

Have a guest or topic suggestion for the show? Leave a comment on YouTube

#### Social media:

| f  | Facebook.com/nucleuswealth         |
|----|------------------------------------|
| in | Linkedin.com/company/nucleuswealth |
| 0  | Instagram.com/n