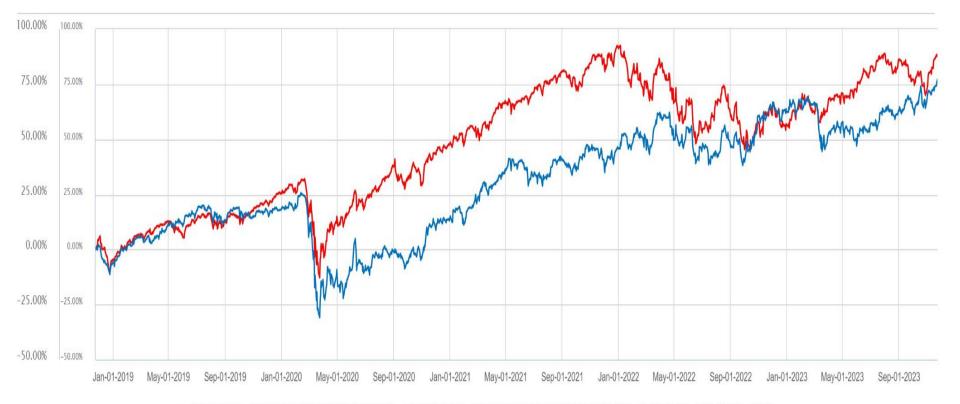

### Life Insurers: What are they pricing?

- iShares Trust - iShares Core S&P 500 ETF (ARCA:IVV) - Dividend Adjusted Share Pricing (Open: 0.00 High: 92.46 Low: -12.78 Close: 88.49 Avg: 48.18)

- iShares Trust - iShares U.S. Insurance ETF (ARCA:IAK) - Dividend Adjusted Share Pricing (Open: 0.00 High: 77.05 Low: -30.87 Close: 77.05 Avg: 30.42)