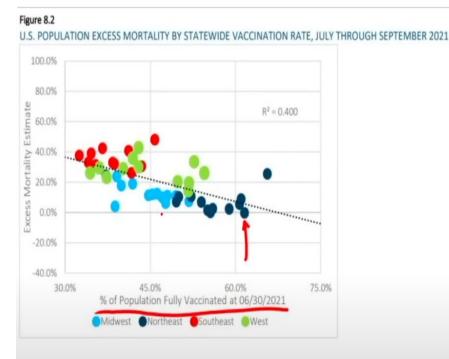

## Vaccines

#### Figure 8.4

#### U.S. POPULATION EXCESS MORTALITY BY STATEWIDE VACCINATION RATE, OCTOBER 2021 THROUGH MARCH 2022