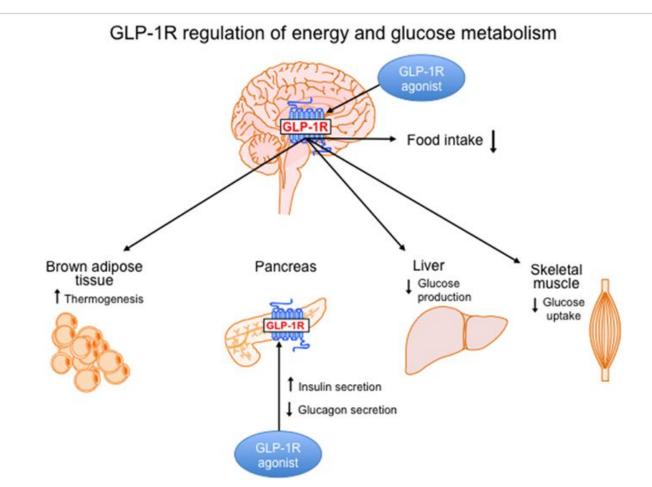

## Obesity is a growing issue

Overall, per the CDC, obesity in the US affects 100 million (42%) adults and 15 million (20%) children and accounts for ~\$147 billion in annual health care costs.

### How do the drugs work

### Long term trend vs short term data:

- Obesity drugs look to be a positive for longevity
- Driverless cars look to be a positive for longevity
- Question is has COVID changed something
- I.e. lower life expectancy
- Insurers are pricing short term issues.
- Will it get worse, then a losing bet
- If doesn't get worse, obesity drugs help then winning bet
- Max upside from some sort of give back at some stage. We all hope