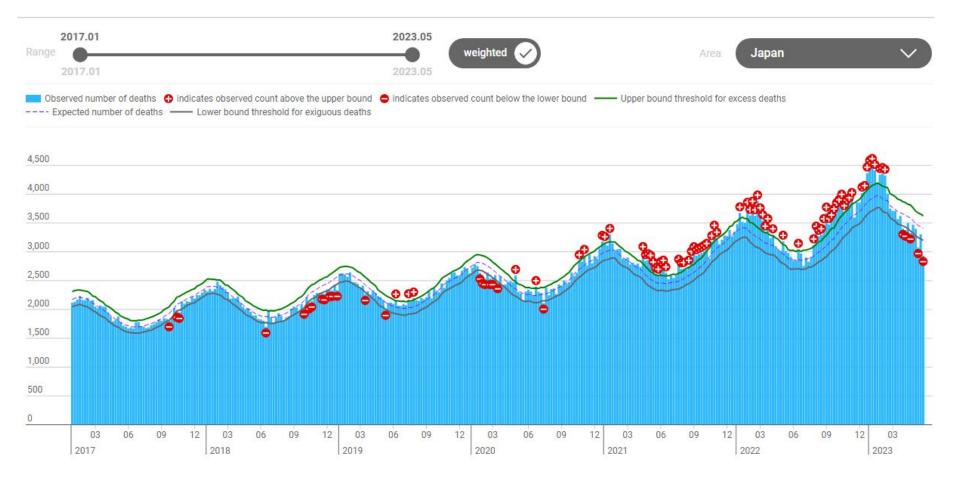

| Logistics 💿               | Global Communication Services 💿 | Global Consumer Discretionary 🥝 |
|                      | Global Consumer Staples 📀 | Global Energy 💿                 | Global Financials 🧿             |
|                      |                           |                                 |                                 |
|                      | Global Health Care 🕜      | Clobal Industrials 🕜            | Global Information Technology 💿 |
|                      |                           |                                 |                                 |

### Japan Case Study: All deaths



### Japan Case Study: non COVID



### Japan Case Study: Respiratory



### Japan Case Study: Circulatory



### Japan Case Study: Cancer







## Japan Case Study: Senility



### Japan Case Study: Suicide



### Will excess mortality fade, or are we in a new normal?

### Drop your answers in the comments

## Likely causes:

- Continued COVID deaths
- "Lack of Diagnosis" driven deaths
- Suicides & drug overdoses
- Weakening of immune systems
- Vaccines
- Will it get worse, then a losing bet
- If doesn't get worse, obesity drugs help then winning bet
- Max upside from some sort of give back at some stage. We all hope

### More from Nucleus Wealth:

Content: Nucleuswealth.com/content

Have a guest or topic suggestion for the show? Leave a comment on YouTube

#### Social media:

| f  | Facebook.com/nucleuswealth         |
|----|------------------------------------|
| in | Linkedin.com/company/nucleuswealth |
| 0  | Instagram.com/nucleus_wealth       |
| y  | <u>T