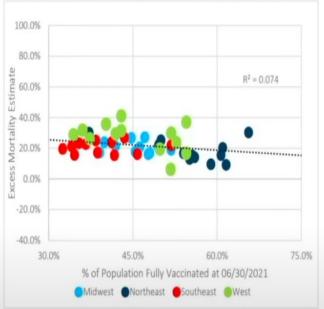

## Vaccines

#### Figure 8.4

#### U.S. POPULATION EXCESS MORTALITY BY STATEWIDE VACCINATION RATE, OCTOBER 2021 THROUGH MARCH 2022