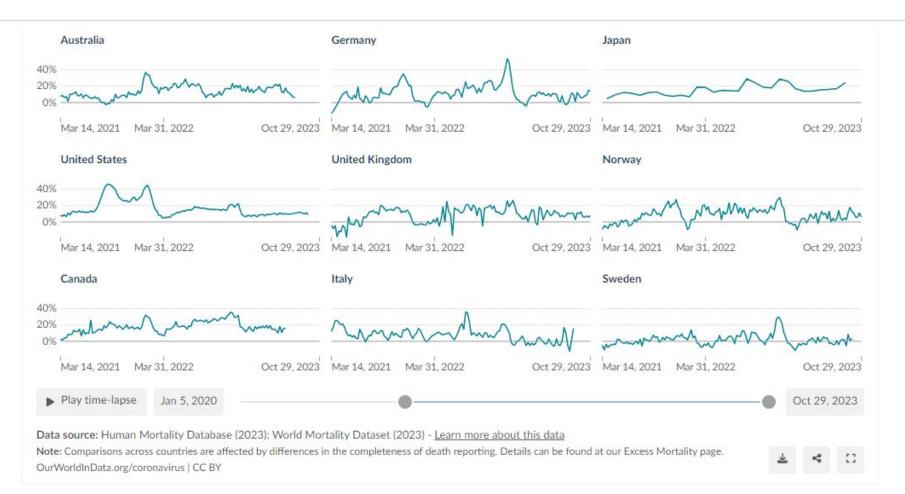

### Age Related:

OurWorldInData.org/coronavirus | CC BY

### Age Related:

## Age Related:

Data source: Human Mortality Database (2023); World Mortality Dataset (2023) - Learn more about this data

Note: Comparisons across countries are affected by differences in the completeness of death reporting. Details can be found at our Excess Mortality page. OurWorldInData.org/coronavirus | CC BY