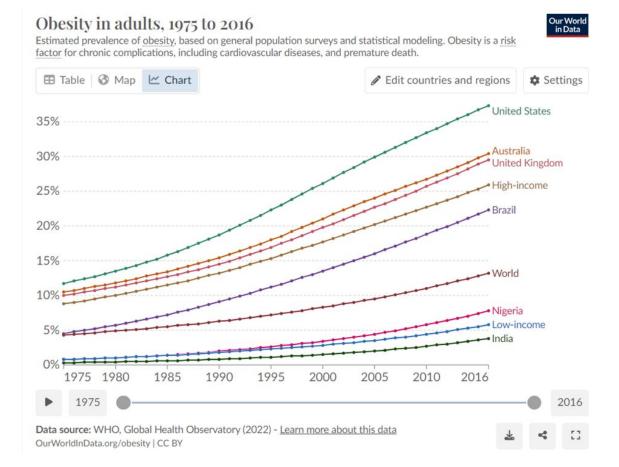

## Obesity is a growing issue

Overall, per the CDC, obesity in the US affects 100 million (42%) adults and 15 million (20%) children and accounts for ~\$147 billion in annual health care costs.