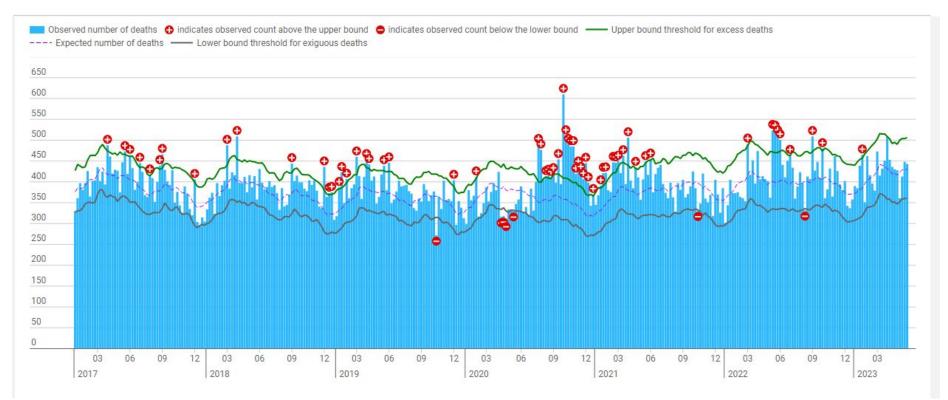

| Global Communication Services 💿 | Global Consumer Discretionary 🥝 |
|                      | Global Consumer Staples 📀 | Global Energy 💿                 | Global Financials 🧿             |
|                      |                           |                                 |                                 |
|                      | Global Health Care 🕜      | Clobal Industrials 🕜            | Global Information Technology 💿 |
|                      |                           |                                 |                                 |

### Japan Case Study: All deaths



### Japan Case Study: non COVID



### Japan Case Study: Respiratory



### Japan Case Study: Circulatory



### Japan Case Study: Cancer







## Japan Case Study: Senility



### Japan Case Study: Suicide



### Will excess mortality fade, or are we in a new normal?

### Drop your answers in the comments

## Likely causes:

- Continued COVID deaths
- "Lack of Diagnosis" driven deaths
- Suicides & drug overdoses
- Weakening of immune systems
- Vaccines
- Will it get worse, then a losing bet
- If doesn't get worse, obesity drugs help then winning bet
- Max upside from some sort of give back at some stage. We all hope

### More from Nucleus Wealth:

Content: Nucleuswealth.com/content

Have a guest or topic suggestion for the show? Leave a comment on YouTube

#### Social media:

| f  | Facebook.com/nucleuswealth         |
|----|------------------------------------|
| in | Linkedin.com/company/nucleuswealth |
| 0  | Instagram.com/nucleus_wealth       |
| y  | <u>Twitter.com/nucleuswealth</u>   |