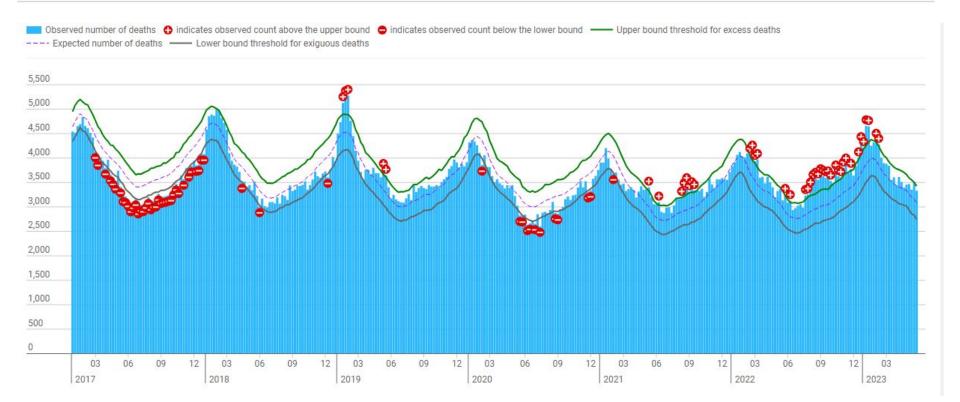

|                                 |                                 |
|                      | Logistics 💿               | Global Communication Services 💿 | Global Consumer Discretionary 🥝 |
|                      | Global Consumer Staples 📀 | Global Energy 💿                 | Global Financials 🧿             |
|                      |                           |                                 |                                 |
|                      | Global Health Care 🕜      | Clobal Industrials 🕜            | Global Information Technology 💿 |
|                      |                           |                                 |                                 |

### Japan Case Study: All deaths



### Japan Case Study: non COVID



### Japan Case Study: Respiratory



### Japan Case Study: Circulatory



### Japan Case Study: Cancer







## Japan Case Study: Senility



### Japan Case Study: Suicide



### Will excess mortality fade, or are we in a new normal?

### Drop your answers in the comments

## Likely causes:

- Continued COVID deaths
- "Lack of Diagnosis" driven deaths
- Suicides & drug overdoses
- Weakening of immune systems
- Vaccines
- Will it get worse, then a losing bet
- If doesn't get worse, obesity drugs help then winning bet
- Max upside from some sort of give back at some stage. We all hope

### More from Nucleus Wealth:

Content: Nucleuswealth.com/content

Have a guest or topic suggestion for the show? Leave a comment on YouTube

#### Social media:

| f  | Facebook.com/nucleuswealth         |
|----|-------------------------------