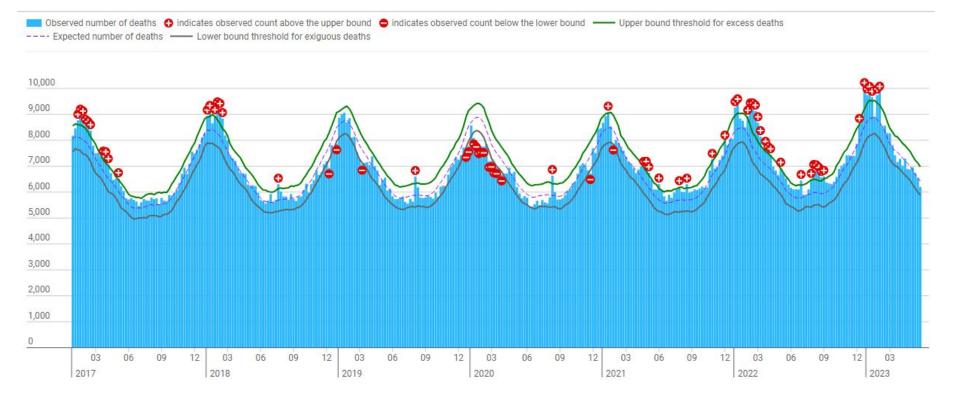

|                                 |
|                      | Logistics 💿               | Global Communication Services 💿 | Global Consumer Discretionary 🥝 |
|                      | Global Consumer Staples 📀 | Global Energy 💿                 | Global Financials 🧿             |
|                      |                           |                                 |                                 |
|                      | Global Health Care 🕜      | Clobal Industrials 🕜            | Global Information Technology 💿 |
|                      |                           |                                 |                                 |

### Japan Case Study: All deaths



### Japan Case Study: non COVID



### Japan Case Study: Respiratory



### Japan Case Study: Circulatory



### Japan Case Study: Cancer







## Japan Case Study: Senility



### Japan Case Study: Suicide



### Will excess mortality fade, or are we in a new normal?

### Drop your answers in the comments

## Likely causes:

- Continued COVID deaths
- "Lack of Diagnosis" driven deaths
- Suicides & drug overdoses
- Weakening of immune systems
- Vaccines
- Will it get worse, then a losing bet
- If doesn't get worse, obesity drugs help then winning bet
- Max upside from some sort of give back at some stage. We all hope

### More from Nucleus Wealth:

Content: Nucleuswealth.com/content

Have a guest or topic suggestion for the show? Leave a comment on YouTube

#### Social media:

| f  | Facebook.com/nucleuswealth         |
|----|------------------------------------|
| in | Linkedin.com/company/nu