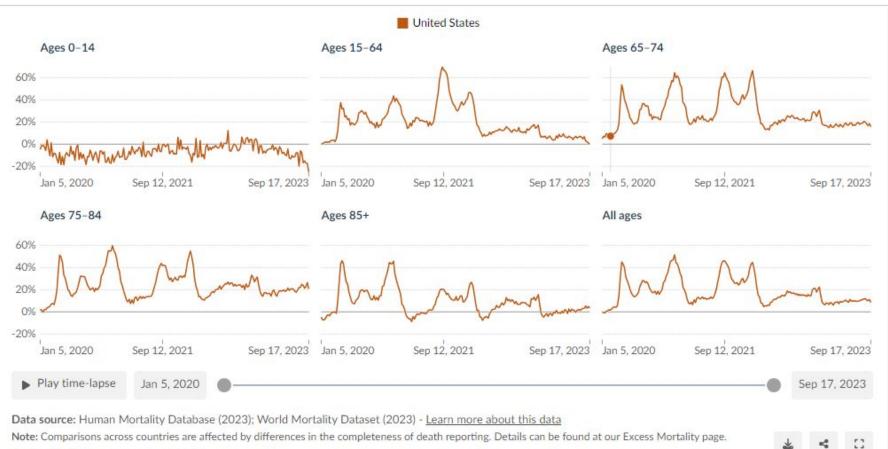

### Age Related:

OurWorldInData.org/coronavirus | CC BY

### Age Related:

## Age Related:

Data source: Human Mortality Database (2023); World Mortality Dataset (2023) - Learn more about this data

Note: Comparisons across countries are affected by differences in the completeness of death reporting. Details can be found at our Excess Mortality page. OurWorldInData.org/coronavirus | CC BY