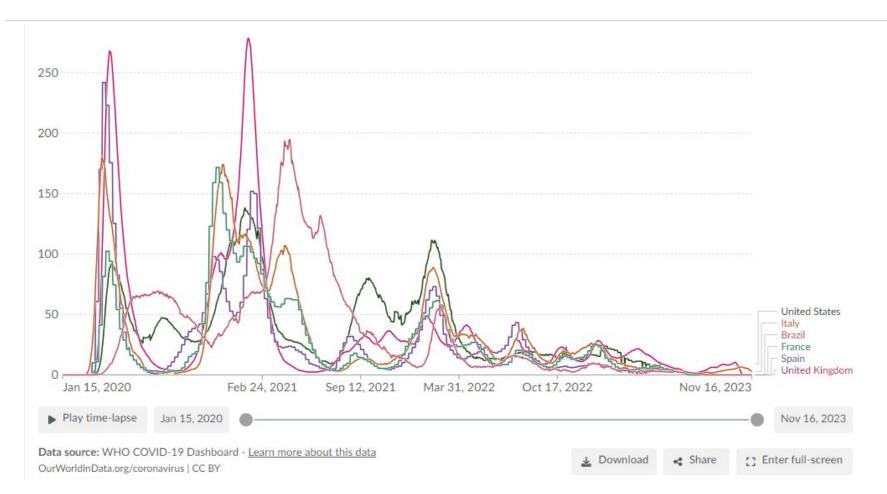

s are pricing short term issues.
- Will it get worse, then a losing bet
- If doesn't get worse, obesity drugs help then winning bet
- Max upside from some sort of give back at some stage. We all hope

## Likely causes:

- Continued COVID deaths
- "Lack of Diagnosis" driven deaths
- Suicides & drug overdoses
- Weakening of immune systems
- Vaccines

### Key causes of deaths



### Age Related:



OurWorldInData.org/coronavirus | CC BY

### Age Related:



## Age Related:



Data source: Human Mortality Database (2023); World Mortality Dataset (2023) - Learn more about this data

Note: Comparisons across countries are affected by differences in the completeness of death reporting. Details can be found at our Excess Mortality page. OurWorldInData.org/coronavirus | CC BY

≪ □

### **COVID:**



### Lack of diagnoses + lack of healthcare:



### Weakened immune systems: Heart Disease

| Cerebrovascular<br>disorders     | Stroke -<br>TIA -              | 181<br>184 |  |  |  |  |
|----------------------------------|--------------------------------|------------|--|--|--|--|
|                                  | Atrial fibrillation            | *          |  |  |  |  |
| Dysrhythmia                      | Sinus<br>tachycardia           |            |  |  |  |  |
|                                  | Sinus<br>bradycardia           |            |  |  |  |  |
|                                  | Ventricular<br>arrhythmias     | 1001       |  |  |  |  |
|                                  | Atrial flutter -               | 101        |  |  |  |  |
| Inflammatory<br>heart<br>disease | Peric