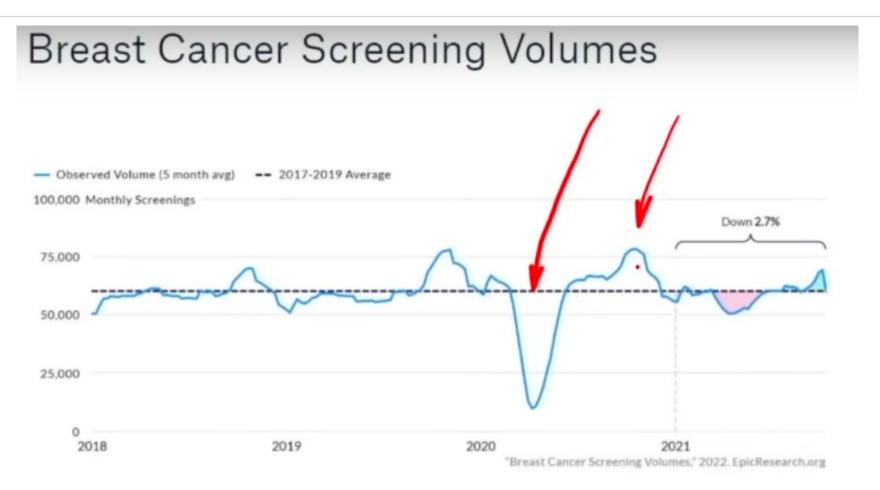

worse, then a losing bet
- If doesn't get worse, obesity drugs help then winning bet
- Max upside from some sort of give back at some stage. We all hope

## Likely causes:

- Continued COVID deaths
- "Lack of Diagnosis" driven deaths
- Suicides & drug overdoses
- Weakening of immune systems
- Vaccines

### Key causes of deaths



### Age Related:



OurWorldInData.org/coronavirus | CC BY

### Age Related:



## Age Related:



Data source: Human Mortality Database (2023); World Mortality Dataset (2023) - Learn more about this data

Note: Comparisons across countries are affected by differences in the completeness of death reporting. Details can be found at our Excess Mortality page. OurWorldInData.org/coronavirus | CC BY

≪ □

### **COVID:**



### Lack of diagnoses + lack of healthcare:



### Weakened immune systems: Heart Disease

| Cerebrovascular<br>disorders     | Stroke -<br>TIA -              | 181<br>184 |  |  |  |  |
|----------------------------------|--------------------------------|------------|--|--|--|--|
|                                  | Atrial fibrillation            | *          |  |  |  |  |
| Dysrhythmia                      | Sinus<br>tachycardia           |            |  |  |  |  |
|                                  | Sinus<br>bradycardia           |            |  |  |  |  |
|                                  | Ventricular<br>arrhythmias     | 1001       |  |  |  |  |
|                                  | Atrial flutter -               | 101        |  |  |  |  |
| Inflammatory<br>heart<br>disease | Pericarditis -                 |            |  |  |