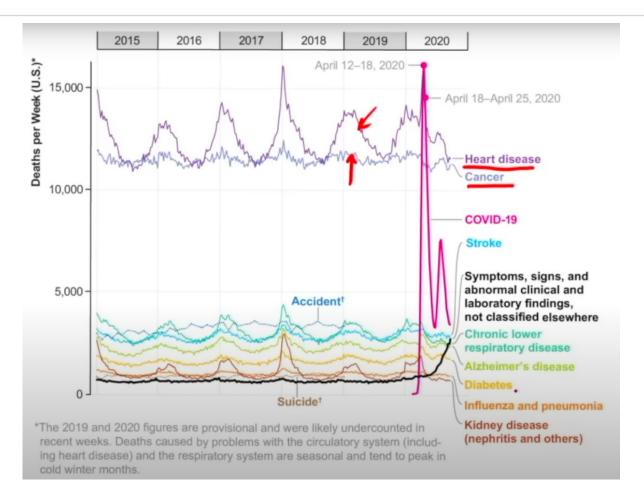

### Excess Deaths: Where is the give back?

## Likely causes:

- Continued COVID deaths
- "Lack of Diagnosis" driven deaths
- Suicides & drug overdoses
- Weakening of immune systems
- Vaccines

### Key causes of deaths