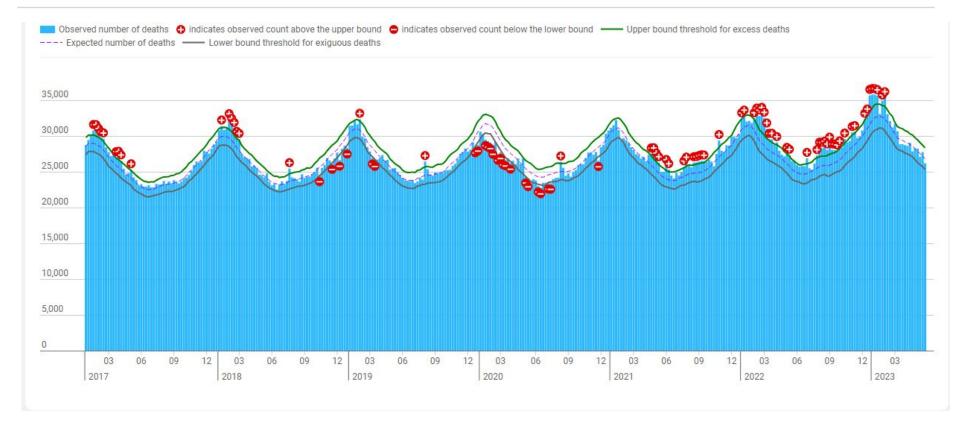

|
|                      |                           |                                 |                                 |
|                      | Logistics 💿               | Global Communication Services 💿 | Global Consumer Discretionary 🥝 |
|                      | Global Consumer Staples 📀 | Global Energy 💿                 | Global Financials 🧿             |
|                      |                           |                                 |                                 |
|                      | Global Health Care 🕜      | Clobal Industrials 🕜            | Global Information Technology 💿 |
|                      |                           |                                 |                                 |

### Japan Case Study: All deaths



### Japan Case Study: non COVID



### Japan Case Study: Respiratory



### Japan Case Study: Circulatory



### Japan Case Study: Cancer







## Japan Case Study: Senility



### Japan Case Study: Suicide



### Will excess mortality fade, or are we in a new normal?

### Drop your answers in the comments

## Likely causes:

- Continued COVID deaths
- "Lack of Diagnosis" driven deaths
- Suicides & drug overdoses
- Weakening of immune systems
- Vaccines
- Will it get worse, then a losing bet
- If doesn't get worse, obesity drugs help then winning bet
- Max upside from some sort of give back at some stage. We all hope

### More from Nucleus Wealth:

Content: Nucleuswealth.com/content

Have a guest or topic suggestion for the show? Leave a comment on YouTube

#### Social media:

| f  | Facebook.com/nucleuswealth         |