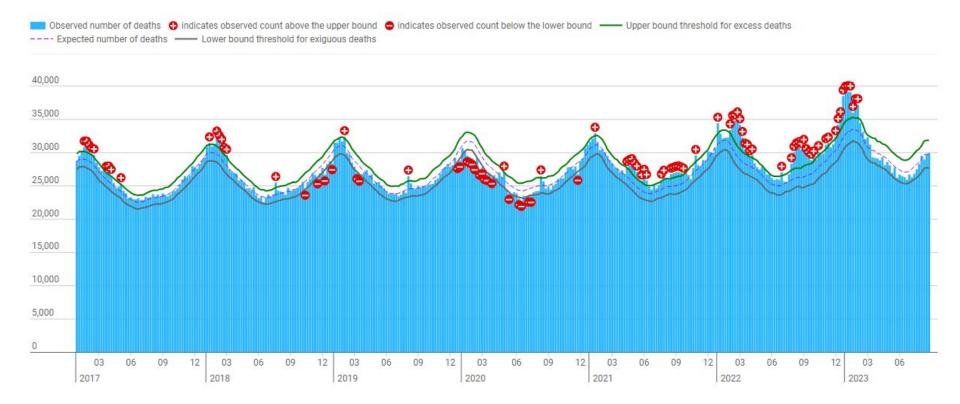

| Luxury Goods 💿                  |
|                      |                           |                                 |                                 |
|                      | Logistics 💿               | Global Communication Services 💿 | Global Consumer Discretionary 🥝 |
|                      | Global Consumer Staples 📀 | Global Energy 💿                 | Global Financials 🧿             |
|                      |                           |                                 |                                 |
|                      | Global Health Care 🕜      | Clobal Industrials 🕜            | Global Information Technology 💿 |
|                      |                           |                                 |                                 |

### Japan Case Study: All deaths



### Japan Case Study: non COVID



### Japan Case Study: Respiratory



### Japan Case Study: Circulatory



### Japan Case Study: Cancer







## Japan Case Study: Senility



### Japan Case Study: Suicide



### Will excess mortality fade, or are we in a new normal?

### Drop your answers in the comments

## Likely causes:

- Continued COVID deaths
- "Lack of Diagnosis" driven deaths
- Suicides & drug overdoses
- Weakening of immune systems
- Vaccines
- Will it get worse, then a losing bet
- If doesn't get worse, obesity drugs help then winning bet
- Max upside from some sort of give back at some stage. We all hope

### More from Nucleus Wealth:

Content: Nucleuswealth.com/content

Have a guest or topic suggestion for the show? Leave a comment on YouTube

#### Social media:

| f  | Fa