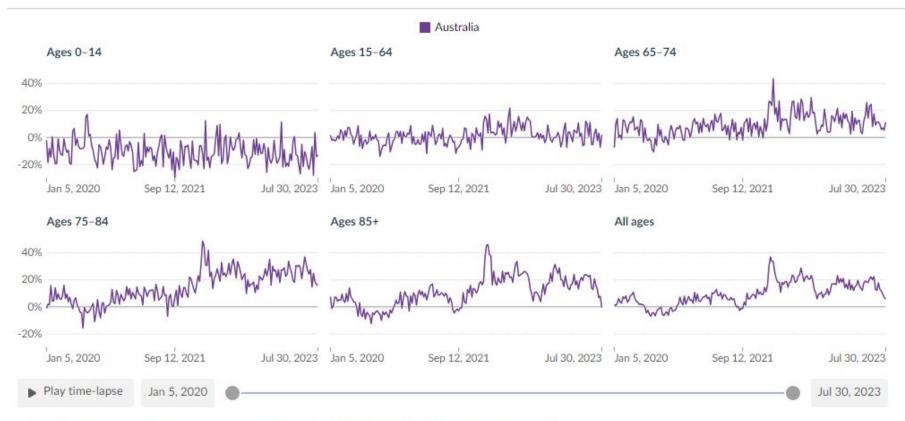

### Age Related:

OurWorldInData.org/coronavirus | CC BY

### Age Related:

## Age Related:

Data source: Human Mortality Database (2023); World Mortality Dataset (2023) - Learn more about this data

Note: Comparisons across countries are affected by differences in the completeness of death reporting. Details can be found at our Excess Mortality page. OurWorldInData.org/coronavirus | CC BY