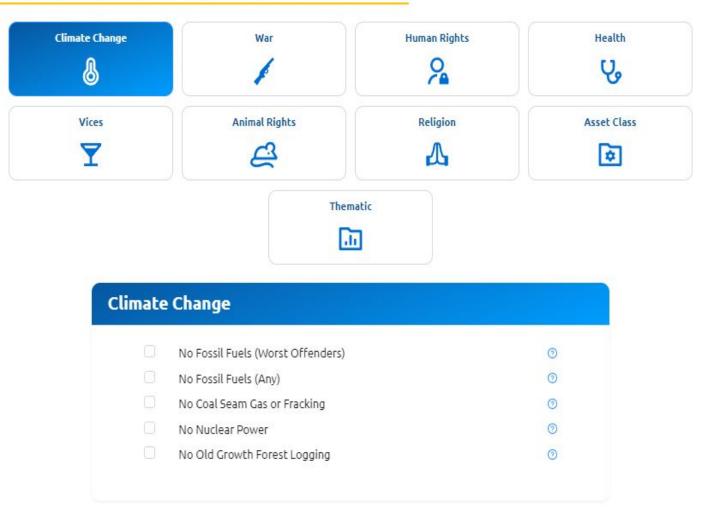

### Choose themes to screen from your portfolio away from (i.e. remove stocks)

### Tilts

You can <u>exclude</u> the below to customise your portfolio

You can <u>add</u> the below to customise your portfolio

| limate Change                                                       | War                                   | Human Rights  | Health   | Vices | Investment Styl                                                                     | e Factors          | Clim   | ate Change | Technology   |
|---------------------------------------------------------------------|---------------------------------------|---------------|----------|-------|-------------------------------------------------------------------------------------|--------------------|--------|------------|--------------|
| nimal Rights                                                        | Religion                              | Asset Class   | Thematic |       | Consumption                                                                         | Commod             | lities | Military   | GICS Sectors |
| <ul> <li>No Fossil</li> <li>No Coal S</li> <li>No Nuclea</li> </ul> | Fuels (Any<br>eam Gas c<br>ar Power @ | or Fracking 🍘 |          |       | <ul> <li>Quality S</li> <li>Value St</li> <li>Growth S</li> <li>Defensiv</li> </ul> | ocks 🧿<br>Stocks 🎯 |        |            |              |