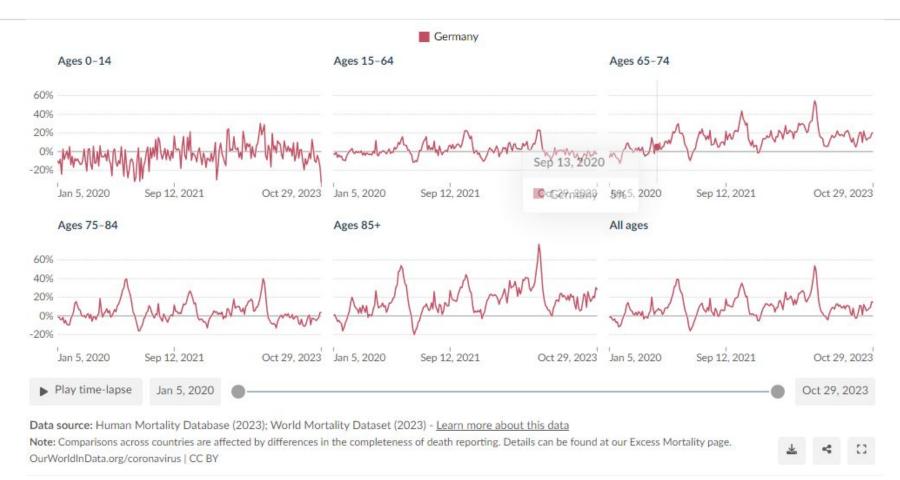

### Age Related:

OurWorldInData.org/coronavirus | CC BY

### Age Related:

## Age Related:

Data source: Human Mortality Database (2023); World Mortality Dataset (2023) - Learn more about this data

Note: Comparisons across countries are affected by differences in the completeness of death reporting. Details can be found at our Excess Mortality page. OurWorldInData.org/coronavirus | CC BY