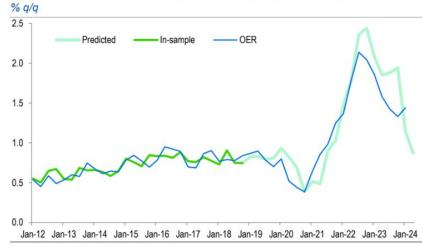

| -2.8%  | -0.4% | -0.3%                            | 0.0%  | -     | ~   |
| Funeral expenses               | 1.9%                        | 1.8%  | 1.6%  | 4.6% |         |       | 8.8%   | 0.1%  | 1.5%                             | 0.6%  | -     | -   |
| Laundry and dry cleaning       | 2.2%                        | 2.7%  | 2.6%  |      |         |       | 7.9%   | 0.3%  | -0.1%                            | 1.7%  | -     | ~   |
| Apparel services other tha     | 2.3%                        | 1.8%  | 1.6%  |      |         | 14.8% | 20.9%  | 0.0%  | 2.2%                             | 2.6%  |       | ~   |
| Financial services             | 3.5%                        | 3.1%  | 2.1%  | 6:5% | 4.0%    | 14.1% | 19.7%  | 1.7%  | 0.3%                             | 2.5%  | -     | ~   |





Source: Macrobond, Standard Chartered Research

# Services still strong:

|                                | To Dec 2019<br>(annualised) |       |       |      | To Apr. |       | 1000   | e <mark>nt mon</mark><br>annuali |       | Trend |      |     |
|--------------------------------|-----------------------------|-------|-------|------|---------|-------|--------|----------------------------------|-------|-------|------|-----|
|                                | 10y                         | 5y    | Зу    | Зу   | 12m     | 6m    | 3m     | Feb                              | Mar   | Apr   | 10yr | 12m |
| Services less energy services  | 2.5%                        | 2.5%  | 2.2%  | 5.7% | 5.3%    | 6.0%  | 5.7%   | 0.5%                             | 0.5%  | 0.4%  | -    | -   |
| Shelte