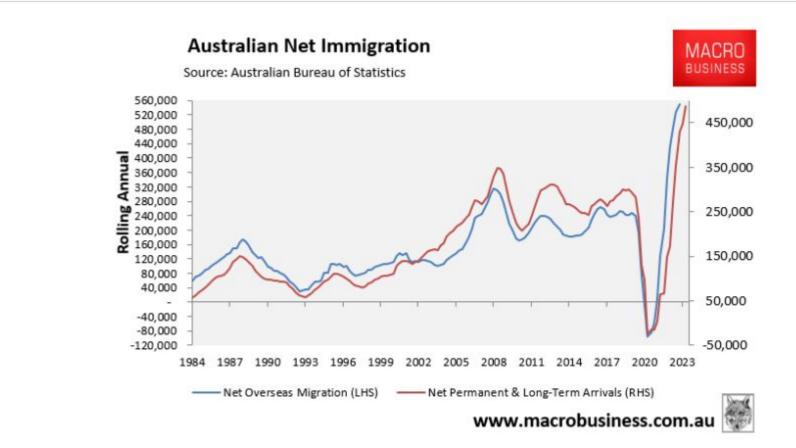

| 2.2%                        | 2.7%  | 2.6%  |      |         |       | 7.9%   | 0.3%                             | -0.1% | 1.7%  | -    | -   |
| Apparel services other tha     | 2.3%                        | 1.8%  | 1.6%  |      |         | 14.8% | 20.9%  | 0.0%                             | 2.2%  | 2.6%  |      | ~   |
| Financial services             | 3.5%                        | 3.1%  | 2.1%  | 6.5% | 4.0%    |       | 19.7%  | 1.7%                             | 0.3%  | 2.5%  | -    | ~   |

#### Choose themes to screen from your portfolio away from (i.e. remove stocks)



# Aussie immigration the sticking point



# But crashing wages to kill off pricing power



## But crashing wages to kill off pricing power



Source: Macrobond, SEEK, Antipodean Macro

# Workers supply shock



# Wages tumbling



#### Choose themes to screen from your portfolio away from (i.e. remove stocks)



# Wages tumbling



### Wages tumbling



#### Can oligopoly power keep inflation ticking over?

### Drop your answers in the comments

# More from Nucleus Wealth:

Content: Nucleuswealth.com/content

Have a guest or topic suggestion for the show? Leave a comment on YouTube

#### Social media:

| f  | Facebook.com/nucleuswealth         |
|----|------------------------------------|
| in | Linkedin.com/company/nucleuswealth |
| 0  | Instagram.com/nucleus_wealth       |
| y  | <u>Twitter.com/nucleuswealth</u>   |

Find us on all major (and minor) podcast platforms: