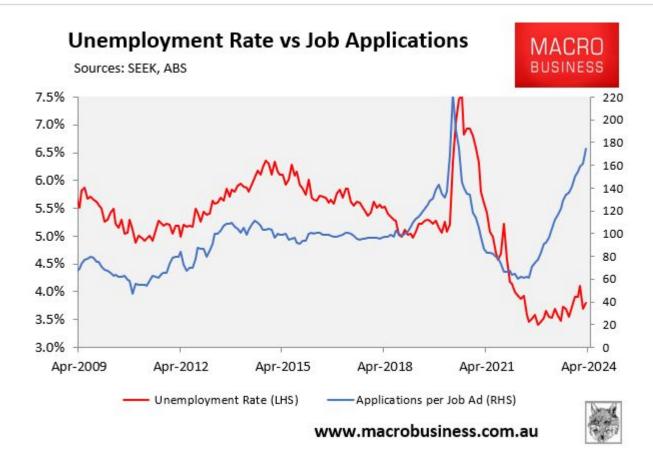

# But crashing wages to kill off pricing power

## But crashing wages to kill off pricing power

Source: Macrobond, SEEK, Antipodean Macro

# Workers supply shock

# Wages tumbling

### Wages tumbling