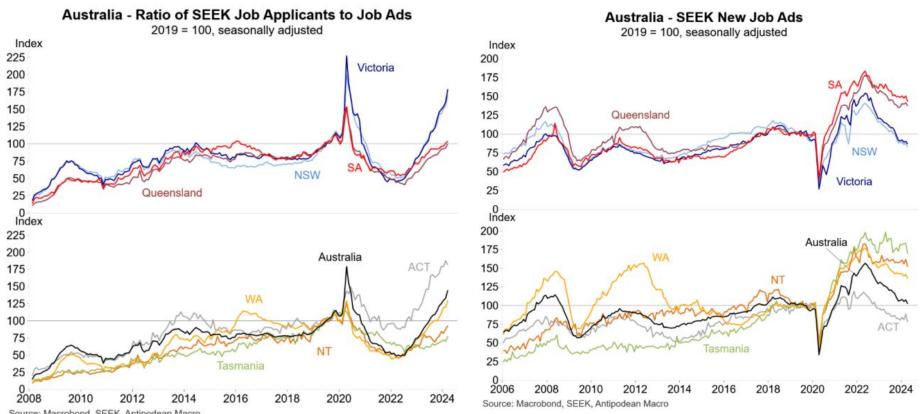

| 1.5%  | 0.6%  | -    | -   |
| Laundry and dry cleaning       | 2.2%                        | 2.7%  | 2.6%  |      |         |       | 7.9%   | 0.3%                             | -0.1% | 1.7%  | -    | -   |
| Apparel services other tha     | 2.3%                        | 1.8%  | 1.6%  |      |         | 14.8% | 20.9%  | 0.0%                             | 2.2%  | 2.6%  |      | ~   |
| Financial services             | 3.5%                        | 3.1%  | 2.1%  | 6.5% | 4.0%    |       | 19.7%  | 1.7%                             | 0.3%  | 2.5%  | -    | ~   |

#### Choose themes to screen from your portfolio away from (i.e. remove stocks)



# Aussie immigration the sticking point



# But crashing wages to kill off pricing power



## But crashing wages to kill off pricing power



Source: Macrobond, SEEK, Antipodean Macro

# Workers supply shock



# Wages tumbling



#### Choose themes to screen from your portfolio away from (i.e. remove stocks)



# Wages tumbling



### Wages tumbling



#### Can oligopoly power keep inflation ticking over?

### Drop your answers in the comments

# More from Nucleus Wealth:

Content: Nucleuswealth.com/content

Have a guest or topic suggestion for the show? Leave a comment on YouTube

#### Social media:

| f  | Facebook.com/nucleuswealth         |
|----|------------------------------------|
| in | Linkedin.com/company/nucleuswealth |
| 0  | Instagram.com/nucleus_wealth       |
| y  | <u>Twitter.com/nucleuswealth</u>   |

Find us on all major (and minor) podcast platforms: