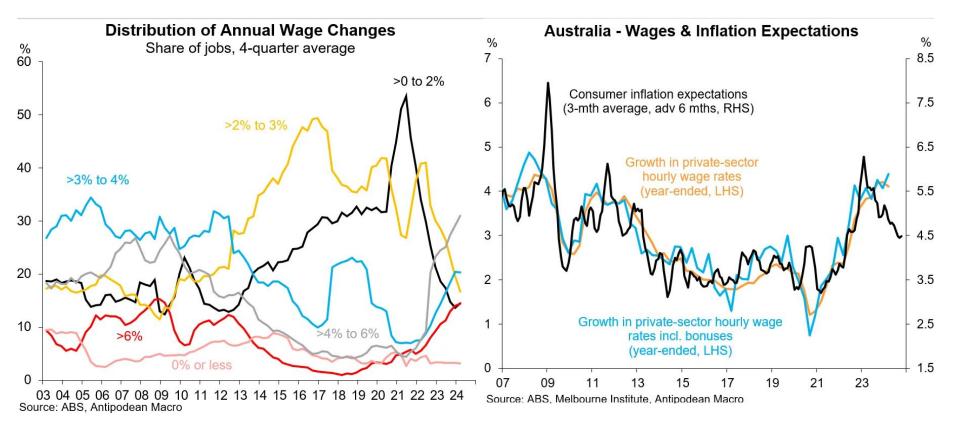

| 1.7%  | -    | -   |
| Apparel services other tha     | 2.3%                        | 1.8%  | 1.6%  |      |         | 14.8% | 20.9%  | 0.0%                             | 2.2%  | 2.6%  |      | ~   |
| Financial services             | 3.5%                        | 3.1%  | 2.1%  | 6.5% | 4.0%    |       | 19.7%  | 1.7%                             | 0.3%  | 2.5%  | -    | ~   |

#### Choose themes to screen from your portfolio away from (i.e. remove stocks)



# Aussie immigration the sticking point



# But crashing wages to kill off pricing power



## But crashing wages to kill off pricing power



Source: Macrobond, SEEK, Antipodean Macro

# Workers supply shock



# Wages tumbling



#### Choose themes to screen from your portfolio away from (i.e. remove stocks)



# Wages tumbling



### Wages tumbling



#### Can oligopoly power keep inflation ticking over?

### Drop your answers in the comments

# More from Nucleus Wealth:

Content: Nucleuswealth.com/content

Have a guest or topic suggestion for the show? Leave a comment on YouTube

#### Social media:

| f  | Facebook.com/nucleuswealth         |
|----|------------------------------------|
| in | Linkedin.com/company/nucleuswealth |
| 0  | Instagram.com/nucleus_wealth       |
| y  | <u>Twitter.com/nucleuswealth</u>   |

Find us on all major (and minor) podcast platforms: