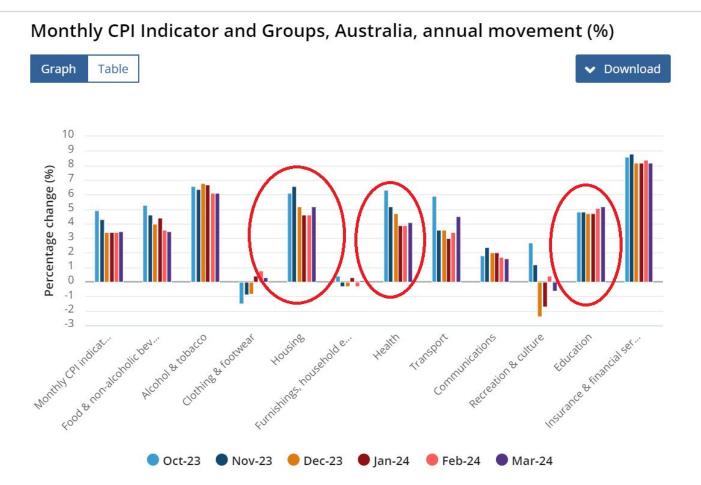

| 1.8%  | 1.6%  | 4.6% | 5.8%    |       | 8.8%   | 0.1%                             | 1.5%  | 0.6%  | -    | -   |
| Laundry and dry cleaning       | 2.2%                        | 2.7%  | 2.6%  |      |         |       | 7.9%   | 0.3%                             | -0.1% | 1.7%  | -    | -   |
| Apparel services other tha     | 2.3%                        | 1.8%  | 1.6%  |      |         | 14.8% | 20.9%  | 0.0%                             | 2.2%  | 2.6%  |      | ~   |
| Financial services             | 3.5%                        | 3.1%  | 2.1%  | 6.5% | 4.0%    |       | 19.7%  | 1.7%                             | 0.3%  | 2.5%  | -    | ~   |

#### Choose themes to screen from your portfolio away from (i.e. remove stocks)



# Aussie immigration the sticking point



# But crashing wages to kill off pricing power



## But crashing wages to kill off pricing power



Source: Macrobond, SEEK, Antipodean Macro

# Workers supply shock



# Wages tumbling



#### Choose themes to screen from your portfolio away from (i.e. remove stocks)



# Wages tumbling



### Wages tumbling



#### Can oligopoly power keep inflation ticking over?

### Drop your answers in the comments

# More from Nucleus Wealth:

Content: Nucleuswealth.com/content

Have a guest or topic suggestion for the show? Leave a comment on YouTube

#### Social media:

| f  | Facebook.com/nucleuswealth         |
|----|------------------------------------|
| in | Linkedin.com/company/nucleuswealth |
| 0  | Instagram.com/nucleus_wealth       |
| y  | <u>Twitter.com/nucleuswealth</u>   |

Find us