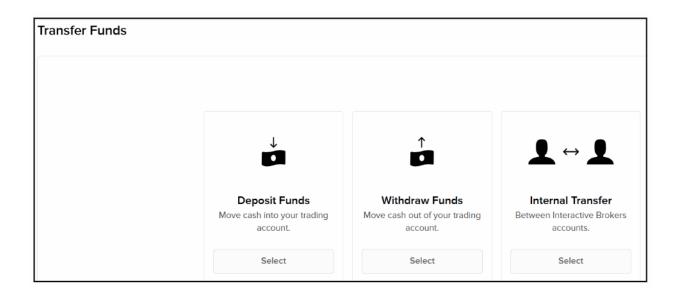

## Setting up a Bank Account

Login to your Interactive Brokers account

CLICK on Transfer and Pay

CLICK on "Saved Information" to check your existing accounts

| Transfer & Pay   | Performance        | & Repo | orts |
|------------------|--------------------|--------|------|
| Transaction S    | Status & History   |        |      |
| Transfer Fund    | ds                 |        |      |
| e Transfer Posit | Transfer Positions |        | Port |
| Saved Inform     | ation              |        |      |
|                  |                    | -      |      |

Interactive Brokers requires that clients set up bank accounts to withdraw funds.

To Withdraw funds, CLICK on "Transfer Funds" then "Withdraw Funds"

Next

| Withdrawal |                                                                                      |  |
|------------|--------------------------------------------------------------------------------------|--|
|            | Select the currency you want to withdraw<br>Methods are based on currency selections |  |
|            | Choose One                                                                           |  |
|            | Select a currency in the dropdown above to view funding methods.                     |  |
|            |                                                                                      |  |