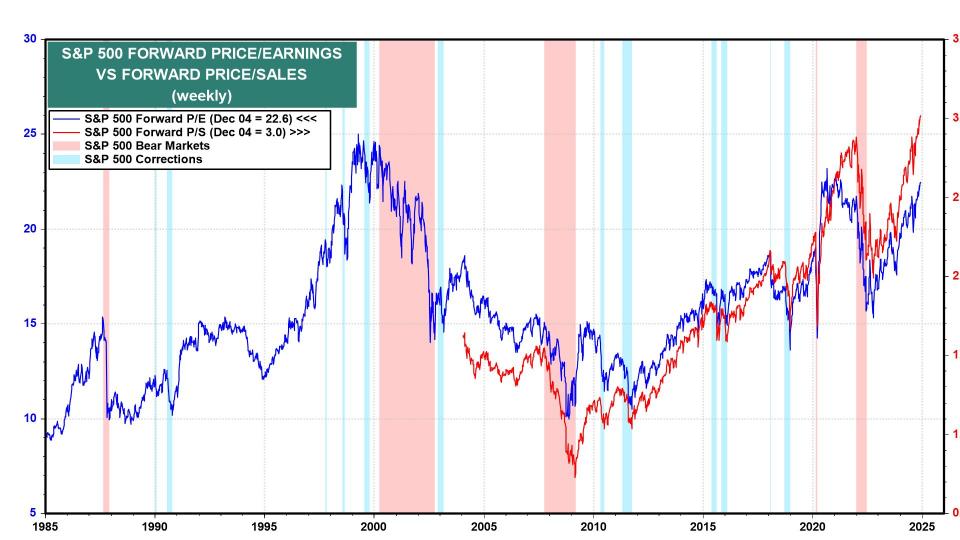

Source: LSEG Datastream and @ Yardeni Research.

\* Forward P/E divided by LTEG, which is 5-year forward consensus expected annual earnings growth. Monthly through 2005, then weekly.

<sup>\*</sup> Three-month moving average of the number of estimates up less down, as a percentage of total number of estimates.