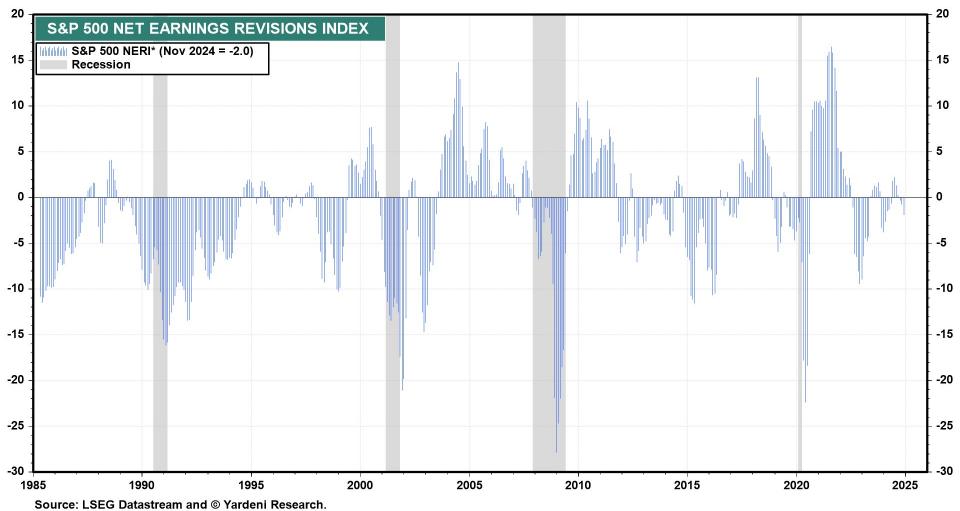

Source: LSEG Datastream and @ Yardeni Research.

\* Forward P/E divided by LTEG, which is 5-year forward consensus expected annual earnings growth. Monthly through 2005, then weekly.

<sup>\*</sup> Three-month moving average of the number of estimates up less down, as a percentage of total number of estimates.