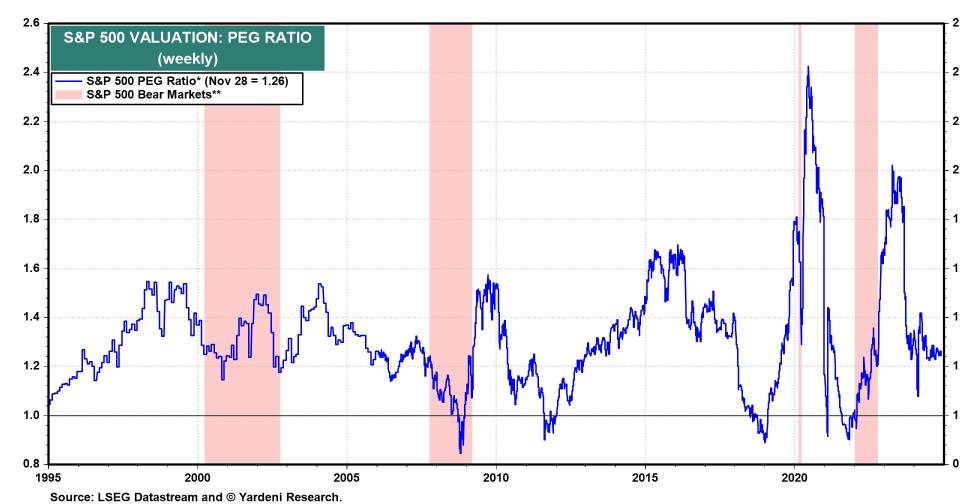

Source: LSEG Datastream and @ Yardeni Research.

\* Forward P/E divided by LTEG, which is 5-year forward consensus expected annual earnings growth. Monthly through 2005, then weekly.

<sup>\*</sup> Three-month moving average of the number of estimates up less down, as a percentage of total number of estimates.