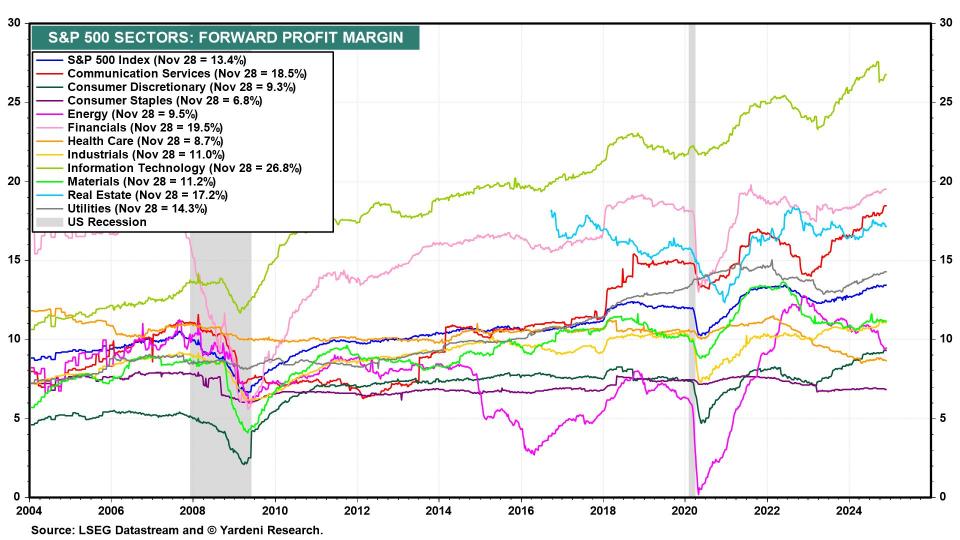

Source: LSEG Datastream and @ Yardeni Research.

<sup>\*</sup> Year-ahead forward consensus expected earnings divided by 10-year US Treasury bond yield.