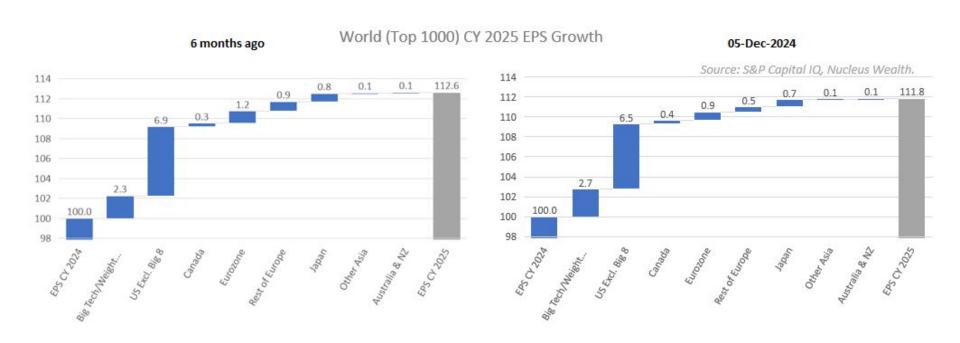

ealth or we or us), it is important that you read and consider the Product Disclosure Statement relating to the product before making any decision about whether to invest in it. Your Nucleus Wealth adviser can help you with this decision if you would like them to do so.



Source: LSEG Datastream and @ Yardeni Research.



\* Forward P/E divided by LTEG, which is 5-year forward consensus expected annual earnings growth. Monthly through 2005, then weekly.





<sup>\*</sup> Three-month moving average of the number of estimates up less down, as a percentage of total number of estimates.















Source: LSEG Datastream and @ Yardeni Research.



<sup>\*</sup> Year-ahead forward consensus expected earnings divided by 10-year US Treasury bond yield.

## Global growth still looking good















Source: Nucleus Wealth, S&P Capital IQ



## Choose themes to screen from your portfolio away from (i.e. remove stocks)



#### Personalise Your Portfolio

Screens Tilts

You can <u>exclude</u> the below to customise your portfolio

You can add the below to customise your portfolio

| Climate Change                  | War        | Human Rights     | Health   | Vices |
|---------------------------------|------------|------------------|----------|-------|
| Animal Rights                   | Religion   | Asset Class      | Thematic |       |
| No Fossil I                     | Fuels (Wo  | rst Offenders) ( |          |       |
| <ul> <li>No Fossil I</li> </ul> | Fuels (Any | )                |          |       |
|                                 |            |                  |