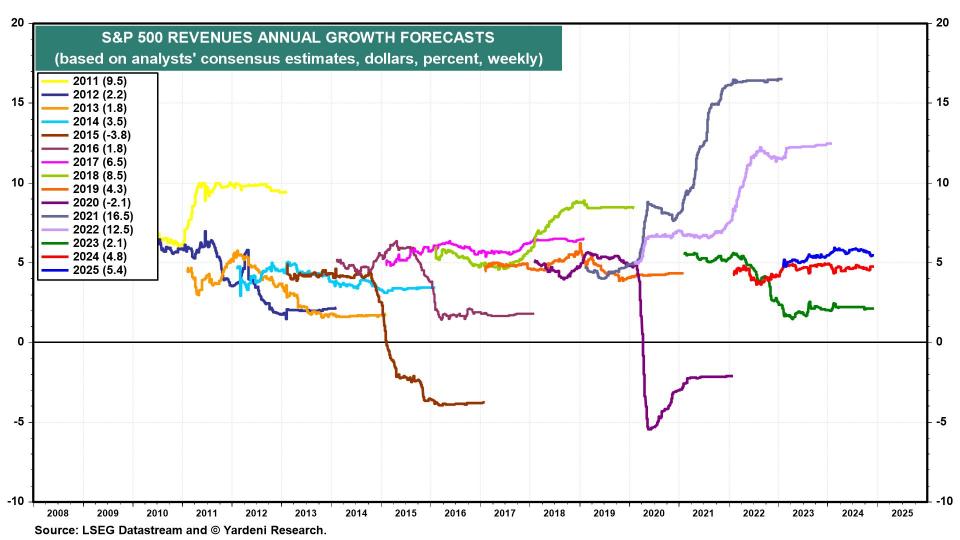

Source: LSEG Datastream and @ Yardeni Research.

\* Forward P/E divided by LTEG, which is 5-year forward consensus expected annual earnings growth. Monthly through 2005, then weekly.

<sup>\*</sup> Three-month moving average of the number of estimates up less down, as a percentage of total number of estimates.