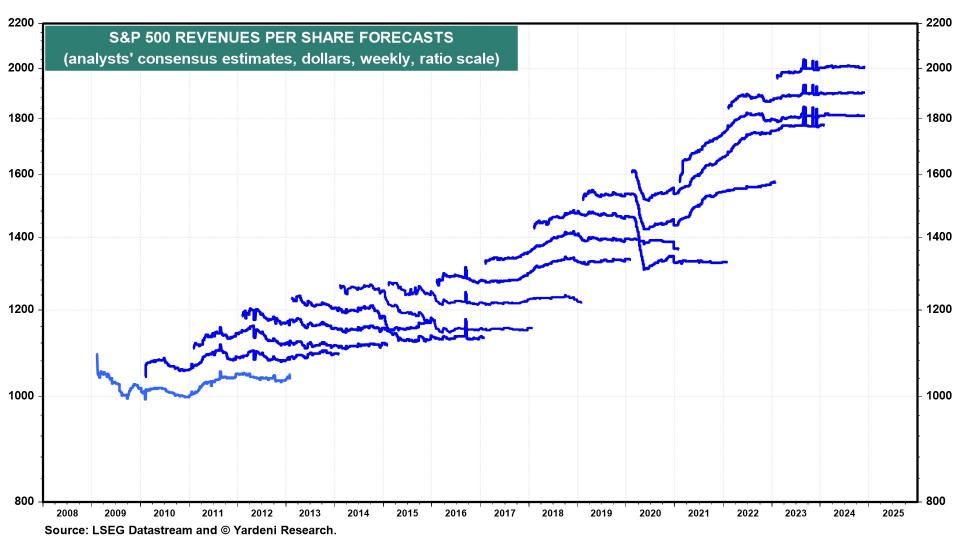

Source: LSEG Datastream and @ Yardeni Research.

\* Forward P/E divided by LTEG, which is 5-year forward consensus expected annual earnings growth. Monthly through 2005, then weekly.

<sup>\*</sup> Three-month moving average of the number of estimates up less down, as a percentage of total number of estimates.