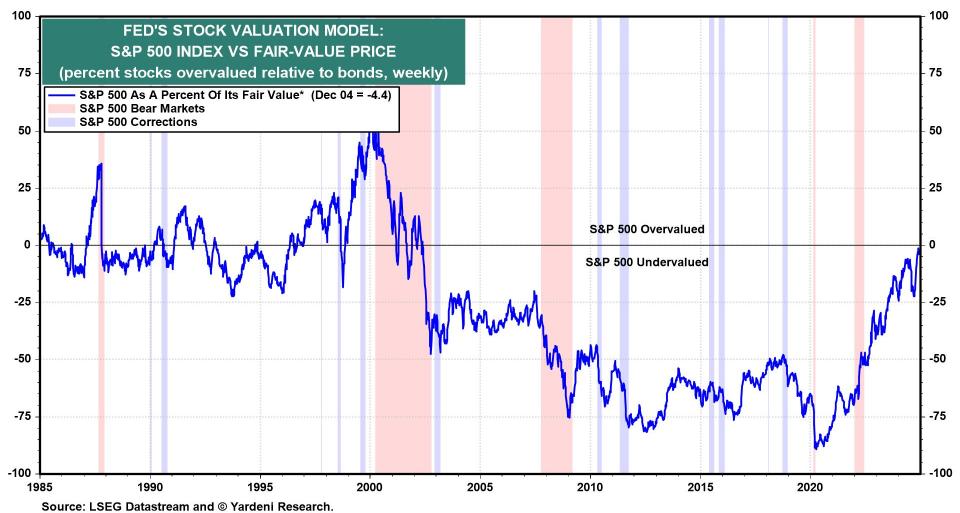

Source: LSEG Datastream and @ Yardeni Research.

<sup>\*</sup> Year-ahead forward consensus expected earnings divided by 10-year US Treasury bond yield.