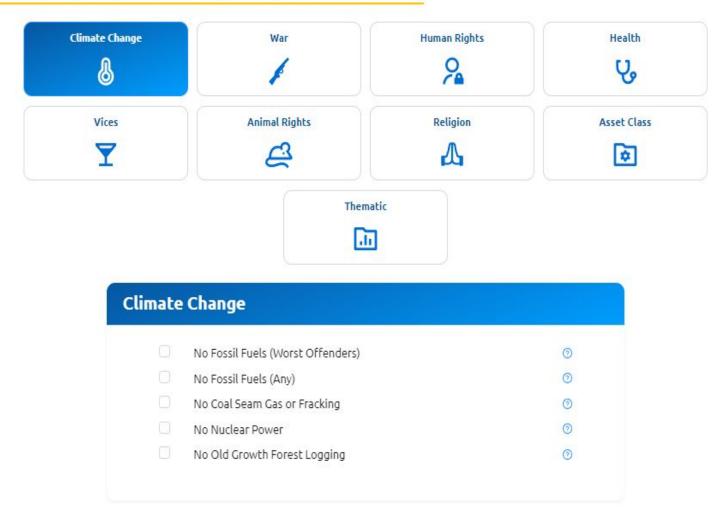

## Choose themes to screen from your portfolio away from (i.e. remove stocks)

#### Personalise Your Portfolio

Screens Tilts

You can <u>exclude</u> the below to customise your portfolio

You can add the below to customise your portfolio

| Climate Change                  | War        | Human Rights     | Health   | Vices |
|---------------------------------|------------|------------------|----------|-------|
| Animal Rights                   | Religion   | Asset Class      | Thematic |       |
| No Fossil I                     | Fuels (Wo  | rst Offenders) ( |          |       |
| <ul> <li>No Fossil I</li> </ul> | Fuels (Any | )                |          |       |
|                                 |            |                  |          |       |
| <ul> <li>No Coal Se</li> </ul>  | eam Gas o  | r Fracking 🕖     |          |       |
| No Coal Se     No Nuclea        |            | ~                |          |       |