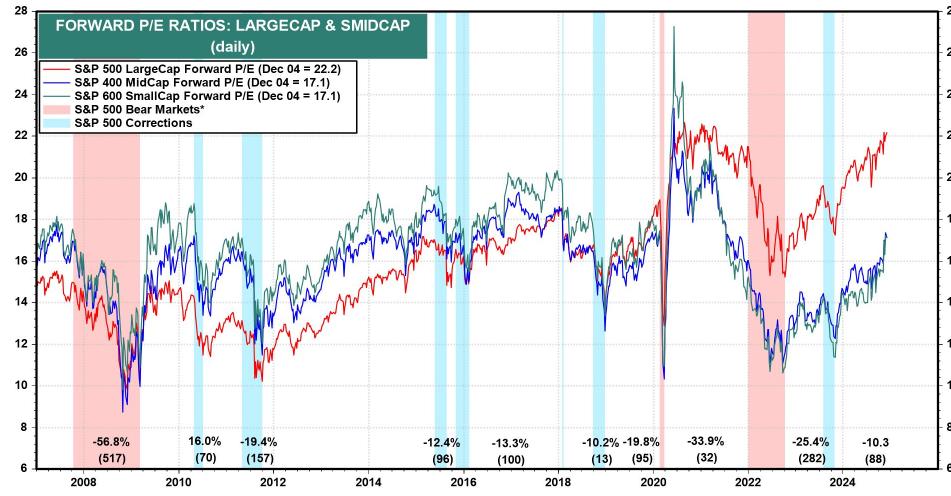

te personal financial advice. The information has been prepared without taking into account your personal objectives, financial situation or needs. Because of this, you should consider the appropriateness of the information for your own objectives, financial situation and needs before acting on it. Also, before you decide to invest in a financial product arranged by a representative of Nucleus Wealth Management Pty Ltd, ABN 54 614 386 266, corporate authorised representative of Nucleus Advice Pty Ltd AFSL 515796 (Nucleus Wealth or we or us), it is important that you read and consider the Product Disclosure Statement relating to the product before making any decision about whether to invest in it. Your Nucleus Wealth adviser can help you with this decision if you would like them to do so.



Source: LSEG Datastream and @ Yardeni Research.



\* Forward P/E divided by LTEG, which is 5-year forward consensus expected annual earnings growth. Monthly through 2005, then weekly.





<sup>\*</sup> Three-month moving average of the number of estimates up less down, as a percentage of total number of estimates.















Source: LSEG Datastream and @ Yardeni Research.



<sup>\*</sup> Year-ahead forward consensus expected earnings divided by 10-year US Treasury bond yield.

## Global growth still looking good















Source: Nucleus Wealth, S&P Capital IQ



## Choose themes to screen from your portfolio away from (i.e. remove stocks)



#### Personalise Your Portfolio

Screens Tilts

You can <u>exclude</u> the below to customise your portfolio

You can add the below to