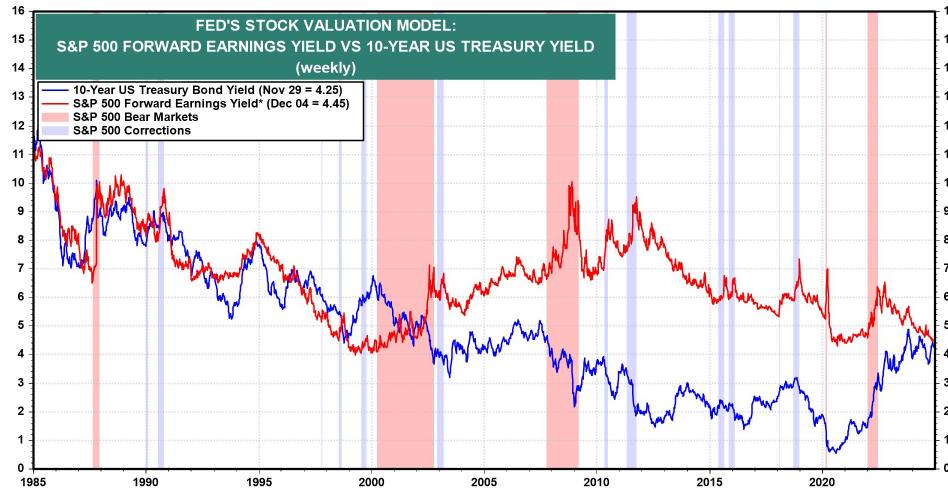

Source: LSEG Datastream and @ Yardeni Research.

<sup>\*</sup> Year-ahead forward consensus expected earnings divided by 10-year US Treasury bond yield.