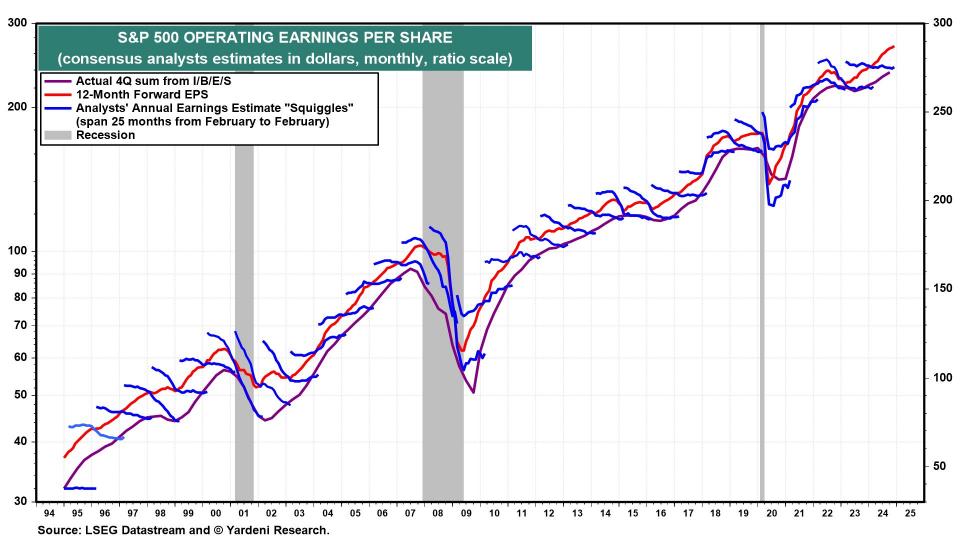

Source: LSEG Datastream and @ Yardeni Research.

\* Forward P/E divided by LTEG, which is 5-year forward consensus expected annual earnings growth. Monthly through 2005, then weekly.

<sup>\*</sup> Three-month moving average of the number of estimates up less down, as a percentage of total number of estimates.