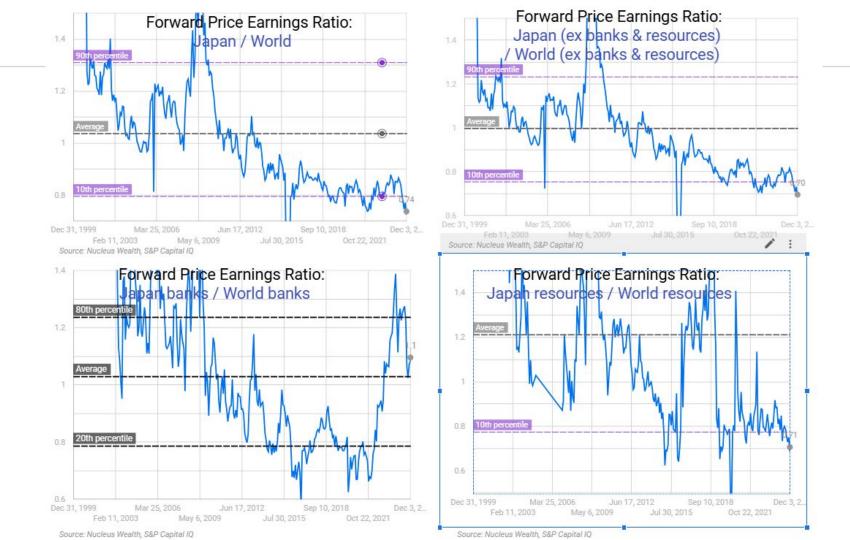

consider the Product Disclosure Statement relating to the product before making any decision about whether to invest in it. Your Nucleus Wealth adviser can help you with this decision if you would like them to do so.



Source: LSEG Datastream and @ Yardeni Research.



\* Forward P/E divided by LTEG, which is 5-year forward consensus expected annual earnings growth. Monthly through 2005, then weekly.





<sup>\*</sup> Three-month moving average of the number of estimates up less down, as a percentage of total number of estimates.















Source: LSEG Datastream and @ Yardeni Research.



<sup>\*</sup> Year-ahead forward consensus expected earnings divided by 10-year US Treasury bond yield.

## Global growth still looking good















Source: Nucleus Wealth, S&P Capital IQ



## Choose themes to screen from your portfolio away from (i.e. remove stocks)



#### Personalise Your Portfolio

Screens Tilts

You can <u>exclude</u> the below to customise your portfolio

You can add the below to customise your portfolio

| Climate Change                  | War        | Human Rights     | Health   | Vices |
|---------------------------------|------------|------------------|----------|-------|
| Animal Rights                   | Religion   | Asset Class      | Thematic |       |
| No Fossil I                     | Fuels (Wo  | rst Offenders) ( |          |       |
| <ul> <li>No Fossil I</li> </ul> | Fuels (Any | )                |          |       |
|                                 |            |                  |          |       |
| <ul> <li>No Coal Se</li> </ul>