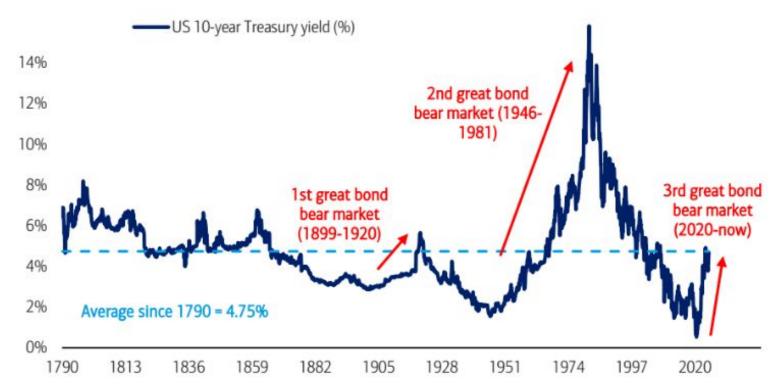

## **East West divide:**

Chart 2: US Treasuries entering 6<sup>th</sup> year of 3<sup>rd</sup> great bond bear market of past 240 years
US 10-year Treasury yield since 1790

Source: BofA Global Investment Strategy, Bloomberg, GFD