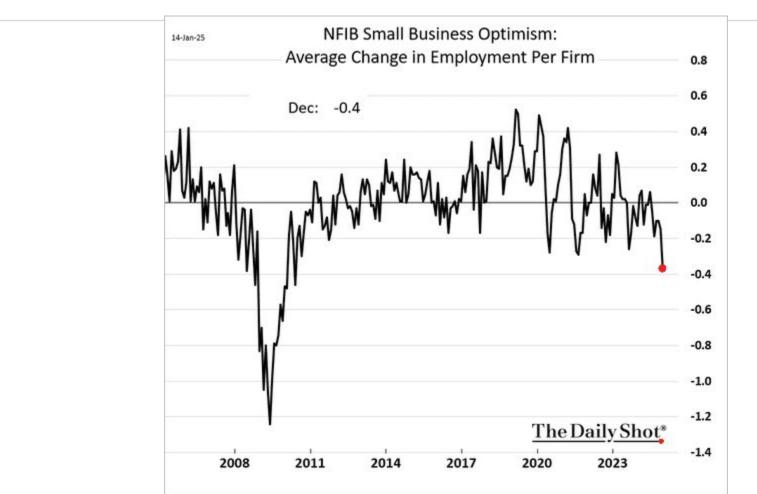

# Cause for Disquiet

US inflation breakevens are back at the top of their two-year range



Source: Bloomberg

## **Inflation Fears Haven't Disappeared**

Median five-year forecasts are now the highest since 2008



Source: University of Michigan, Bloomberg

#### **Well Anchored**

The bond market does not as yet show any great alarm about inflation



Source: Bloomberg

#### **Polarization and Inflation**

Republicans expect inflation to disappear over the next 12 months



Source: University of Michigan, Bloomberg

## The Widening Inflation Divide

Republicans and Democrats were almost in agreement - but no longer

Democrats' 5-Year Inflation Forecast
Republicans' 5-Year Inflation Forecast



Source: University of Michigan, Bloomberg

## What they are saying:



# What they are doing:



## **Thoroughly Dis-Inverted**

The Treasury yield curve is its steepest in 30 months



Source: Bloomberg

## **Expectations Changed, Changed Utterly**

Since the September jumbo cut, rate-cut hopes have evaporated



Source: Bloomberg World Interest Rate Probabilities

#### The Highest Term Premium in a Decade

Investors are back to wanting protection against longer-term risks



Source: Bloomberg

|                                       | 77.75 | Dec 201<br>nualise | -     | A 1 1 1 1 1 1 1 1 1 1 1 1 1 1 1 1 1 1 1 | ic Inflation<br>ualised) |       | To Aug. |       |         |       | nt mon | 1000  | Tre  | end |  |
|---------------------------------------|-------|--------------------|-------|-----------------------------------------|--------------------------|-------|---------|----