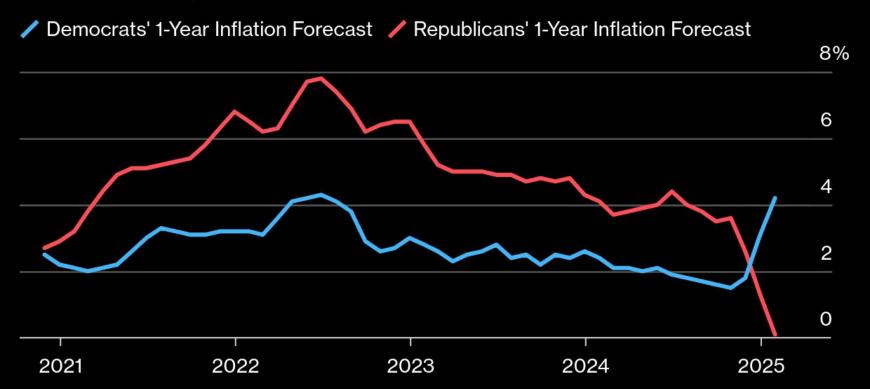

#### **Polarization and Inflation**

Republicans expect inflation to disappear over the next 12 months

Source: University of Michigan, Bloomberg