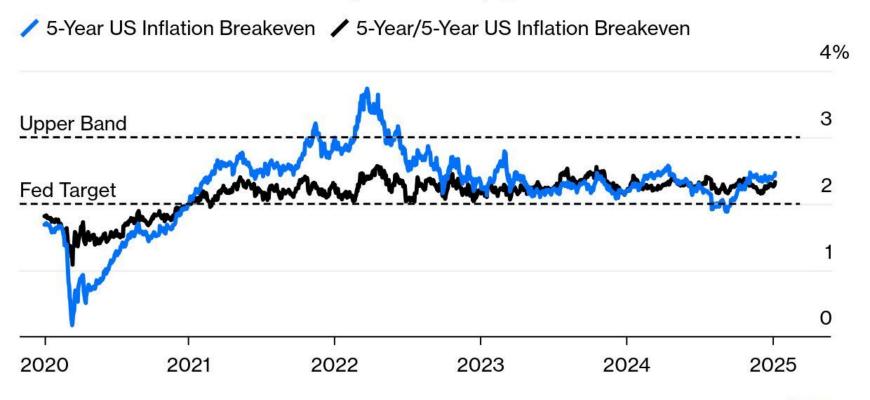

#### **Well Anchored**

The bond market does not as yet show any great alarm about inflation

Source: Bloomberg