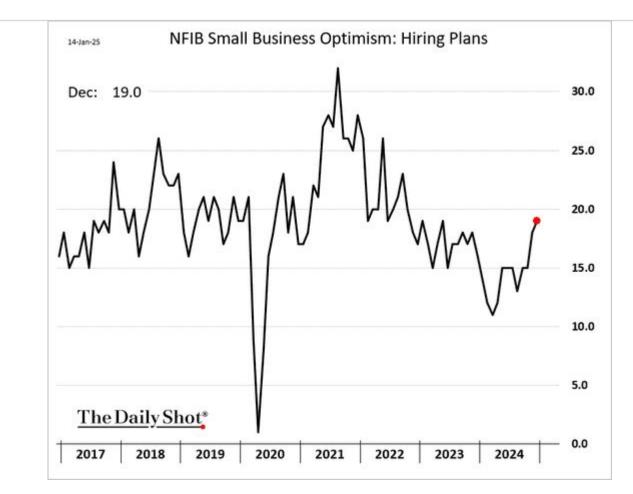

et



Source: Bloomberg

## Cause for Disquiet

US inflation breakevens are back at the top of their two-year range



Source: Bloomberg

## **Inflation Fears Haven't Disappeared**

Median five-year forecasts are now the highest since 2008



Source: University of Michigan, Bloomberg

#### **Well Anchored**

The bond market does not as yet show any great alarm about inflation



Source: Bloomberg

#### **Polarization and Inflation**

Republicans expect inflation to disappear over the next 12 months



Source: University of Michigan, Bloomberg

## The Widening Inflation Divide

Republicans and Democrats were almost in agreement - but no longer

Democrats' 5-Year Inflation Forecast
Republicans' 5-Year Inflation Forecast



Source: University of Michigan, Bloomberg

## What they are saying:



# What they are doing:



## **Thoroughly Dis-Inverted**

The Treasury yield curve is its steepest in 30 months



Source: Bloomberg

## **Expectations Changed, Changed Utterly**

Since the September jumbo cut, rate-cut hopes have evaporated



Source: Bloomberg World Interest Rate Probabilities

#### The Highest Term Premium in a Decade

Investors are back to wanting protection against longer-term risks



Source: Bloomberg

|                                       | 77.75 | Dec 201<br>nualise | -     | A 1 1 1 1 1 1 1 1 1 1 1 1 1 1 1 1 1 1 1 | ic Inflation<br>ualised) |       | To Aug. |       |         |       | nt mon | 1000  | Tre  | end |  |
|---------------------------------------|-------|--------------------|-------|-----------------------------------------|-----------------------