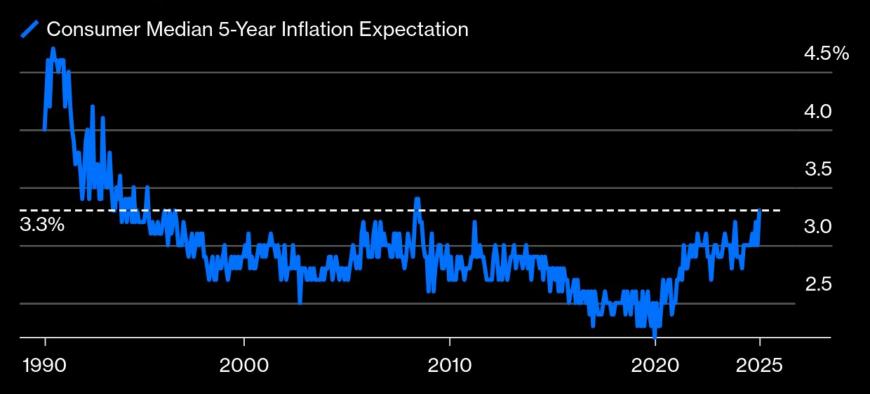

## **Inflation Fears Haven't Disappeared**

Median five-year forecasts are now the highest since 2008

Source: University of Michigan, Bloomberg