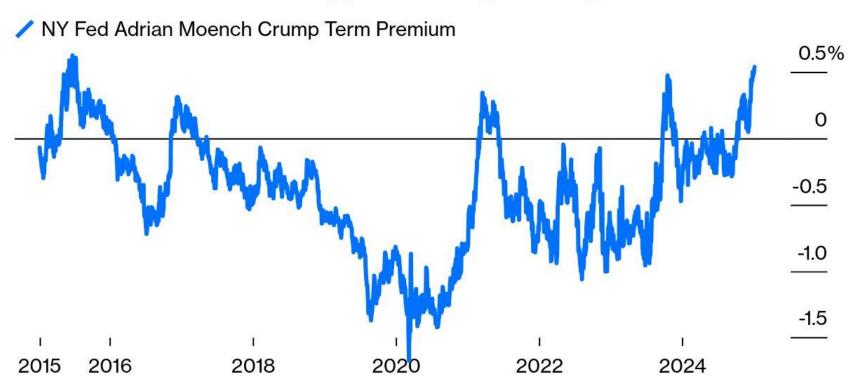

#### The Highest Term Premium in a Decade

Investors are back to wanting protection against longer-term risks

Source: Bloomberg

|                                       | 77.75 | Dec 201<br>nualise | -     | A 1 1 1 1 1 1 1 1 1 1 1 1 1 1 1 1 1 1 1 | ic Inflation<br>ualised) |       | To Aug. |       |         |       | nt mon | 1000  | Tre  | end |  |
|---------------------------------------|-------|--------------------|-------|-----------------------------------------|--------------------------|-------|---------|-------|---------|-------|--------|-------|------|-----|--|
|                                       | 10y   | 5y                 | Зу    | 2020                                    | 2021/22                  | Зу    | 12m     | 6m    | 3m      | Oct   | Nov    | Dec   | 10yr | 12m |  |
| Commodities less food and energy comr | 0.0%  | -0.3%              | -0.2% | 1.5%                                    | 6.5%                     | 0.7%  | -0.5%   | 0.2%  | 1.6%    | 0.0%  | 0.3%   | 0.1%  |      |     |  |
| Household furnishings and supplies    | -0.8% | -0.7%              | -0.1% | 3.0%                                    | 7.3%                     | 1.9%  | -0.9%   | 0.5%  | 1.7%    | 0.0%  | 0.7%   | -0.2% | ~~   | ~~~ |  |
| Window and floor coverings and othe   |       | -2.1%              | -1.6% | -1.8%                                   | 7.8%                     | 1.0%  | -0.2%   | 2.4%  | 9.8%    | -1.3% | 2.7%   | 1.0%  | ~~   | ~~  |  |
| Furniture and bedding                 |       | -0.3%              | 0.7%  | 2.2%                                    | 9.1%                     |       |         |       | -0.4%   | 1.0%  | -0.2%  | -0.9% | ~    | ~~  |  |
| Appliances                            |       | -0.7%              | 1.3%  | 6.0%                                    | 3.6%                     |       |         |       | -11.196 | -0.6% | 0.7%   | -2.9% | ~    | ~   |  |
| Other household equipment and furni   |       | -3.4%              | -3.6% | -0.3%                                   | 5.1%                     | 0.8%  | -0.3%   | 0.7%  | 1.8%    | -0.6% | 0.5%   | 0.6%  | ~    | ~~  |  |
| Tools, hardware, outdoor equipment a  |       | -0.2%              | 0.3%  | 3.6%                                    | 8.8%                     | 3.0%  | -2.1%   | -1.7% | 0.4%    | 0.4%  | 0.1%   | -0.4% | ~    | ~~  |  |
| Housekeeping supplies                 | 0.4%  | 0.4%               | 0.8%  | 4.9%                                    | 6.8%                     | 5.1%  | 1.2%    | 1.5%  | 1.7%    | -0.3% | 0.4%   | 0.4%  | _~   | ~~  |  |
| Apparel                               | 0.3%  | -0.4%              | -0.5% | -4.5%                                   | 4.3%                     | 2.0%  | 1.2%    | -0.5% | -4.6%   | -1.5% | 0.2%   | 0.1%  | ~~~  | ~~  |  |
| Men's and boys' apparel               | 0.5%  | -0.2%              | 0.1%  | -4.2%                                   | 4.9%                     | 2.4%  | 2.7%    | 1.4%  | 2.0%    | -0.6% | 1.0%   | 0.2%  | ~~~  | ~~~ |  |
| Women's and girls' apparel            | -0.2% | -1.1%              | -1.5% | -6.3%                                   | 4.2%                     | 2.1%  | 0.6%    |       | -10.6%  | -2.9% | -0.2%  | 0.3%  | ~~   | ~   |  |
| Footwear                              | 0.8%  | 0.0%               | -0.1% | -2.6%                                   | 3.4%                     | 0.9%  | 0.6%    | 0.2%  | 0.2%    | 0.7%  | -0.3%  | -0.3% | ~~   | ~~  |  |
| Infants' and toddlers' apparel        | 0.5%  | -0.1%              | 0.6%  | -5.2%                                   | 5.0%                     | 2.6%  | -0.4%   | 3.3%  | 1.3%    | -0.3% | 0.0%   | 0.6%  | ~~~  | ~~  |  |
| Jewelry and watches                   | 0.8%  | 1.3%               | 0.4%  | 0.7%                                    | 6.3%                     | 2.9%  | 2.1%    | -0.4% | -7.7%   | -2.4% | 0.8%   | -0.3% | ~~   | ~~  |  |
| Transportation commodities less moto  | 0.3%  | -0.3%              | -0.3% | 5.0%                                    | 10.3%                    | -0.6% | -1.3%   | 3.2%  | 10.1%   | 0.8%  | 0.9%   | 0.7%  |      | ~   |  |
| New vehicles                          | 0.7%  | 0.0%               | -0.2% | 1.8%                                    | 9.1%                     | 2.3%  | -0.4%   | 2.0%  | 4.1%    | 0.0%  | 0.6%   | 0.5%  | ~    | ~   |  |
| Used cars and trucks                  |       | -0.9%              | -0.7% | 10.4%                                   | 12.5%                    | -4.3% | -3.4%   | 5.9%  | 26,4%   | 2.7%  | 2.0%   | 1.2%  |      | ~   |  |
| Motor vehicle parts and equipment     | 0.6%  | 0.4%               | 1.2%  | 0.4%                                    | 10.6%                    | 3.2%  | 1.3%    | 1.4%  | -1.9%   | 0.1%  | -0.6%  | 0.1%  | ~    | ~~  |  |
| Medical care commodities              | 2.2%  | 2.0%               | 1.2%  | -2.7%                                   | 1.8%                     | 2.8%  | 0.5%    | -2.1% | -1.3%   | -0.2% | -0.1%  | 0.0%  | ~~~  | ~   |  |
| Recreation commodities                | -2.2% | -2.4%              | -1.9% | -0.3%                                   | 3.7%                     | 0.5%  | -1.5%   | -3.5% | -3.7%   | 0.0%  | -0.5%  | -0.5% | ~~   | ~   |  |
| Video and audio products              |       | -9.9%              | -9.3% | -1.1%                                   | -3.7%                    | -4.8% |         |       | -1.0%   | 1.2%  | -0.6%  | -0.8% | _    | ~~~ |  |
| Pets and pet products                 | 0.7%  | 0.5%               | 1.2%  | -1.8%                                   | 7.6%                     | 4.8%  |         |       | -1.5%   | -0.4% | 0.4%   | -0.4% | ~    | ~~~ |  |
| Sporting goods                        |       | -0.2%              | 0.3%  | 2.6%                                    | 4.9%                     |       | -2.0%   |       | -4.2%   | -0.5% | -0.3%  | -0.4% | ~    | ~~  |  |
| Photographic equipment and supplies   | -2.2% | -1.5%              | -1.3% | 5.7%                                    | 5.0%                     | 4.3%  | 1.7%    |       | -6.4%   | 0.9%  |        | -1.2% | ~~   | ~   |  |
| Recreational reading materials        | 1.8%  | 1.7%               | 2.0%  | 4.6%                                    | 2.3%                     | 1.4%  |         |       | -5.0%   | 3.4%  | -4.9%  | 0.4%  |      |     |  |
| Other recreational goods              |       | -6.7%              | -6.9% | -3.8%                                   | 2.4%                     |       |         |       | -7.9%   | -0.6% | -0.9%  | -0.6% | ~    | ~   |  |
| Education and communication commo     | -3.7% | -3.9%              | -4.1% | -2.7%                                   | -5.2%                    | -7.8% | -6.1%   | -7.5% | -12.0%  | -1.1% | -1.1%  | -0.9% | ~    | ~   |  |
| Alcoholic beverages                   | 1.3%  | 1.1%               | 1.2%  | 2.9%                                    | 4.1%                     | 3.2%  | 1.4%    | 1.4%  | 1.1%    | 0.4%  | 0.1%   | -0.3% | _~   |     |  |
| Alcoholic beverages at home           | 0.7%  | 0.6%               | 0.9%  | 3.0%                                    | 3.2%                     | 2.5%  | 1.0%    |       | -1.6%   | -0.3% | -0.2%  | 0.1%  |      | ~   |  |
| Alcoholic beverages away from home    | 2.1%  | 1.7%               | 1.7%  | 2.8%                                    | 5.3%                     | 4.4%  | 1.9%    | 2.9%  | 4.5%    | 1.2%  | 0.5%   | -0.5% |      | ~   |  |
| Other goods                           | 1.4%  | 1.5%               | 1.7%  | 1.7%                                    | 5.9%                     | 4.8%  | 2.7%    | 1.9%  | 0.8%    | 0.4%  | 0.2%   | -0.4% | _~   |     |  |
| Tobacco and smoking products          | 3.7%  | 4.5%               | 5.2%  | 5.1%                                    | 7.2%                     | 6.6%  | 6.7%    | 5.8%  | 6.296   | 0.6%  | 1.0%   | 0.0%  |      |     |  |
| Personal care products                | -0.1% | -0.4%              | -0.7% | -0.3%                                   | 3.8%                     | 3.7%  | 0.5%    | -1.3% | -3.6%   | 0.3%  | -0.1%  | -1.1% | ~~   | ~~  |  |