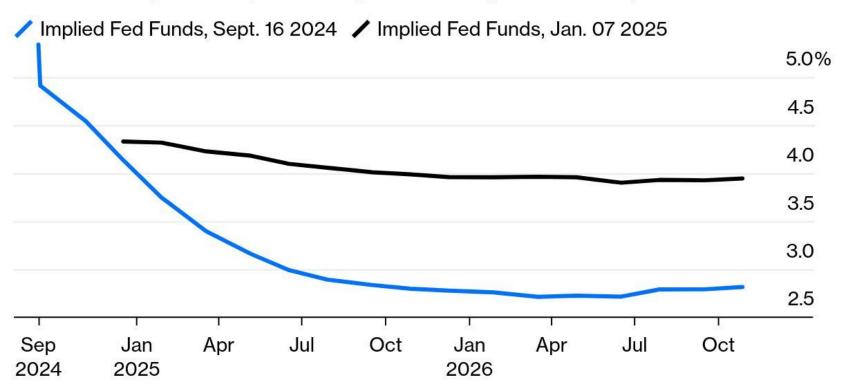

## **Expectations Changed, Changed Utterly**

Since the September jumbo cut, rate-cut hopes have evaporated

Source: Bloomberg World Interest Rate Probabilities