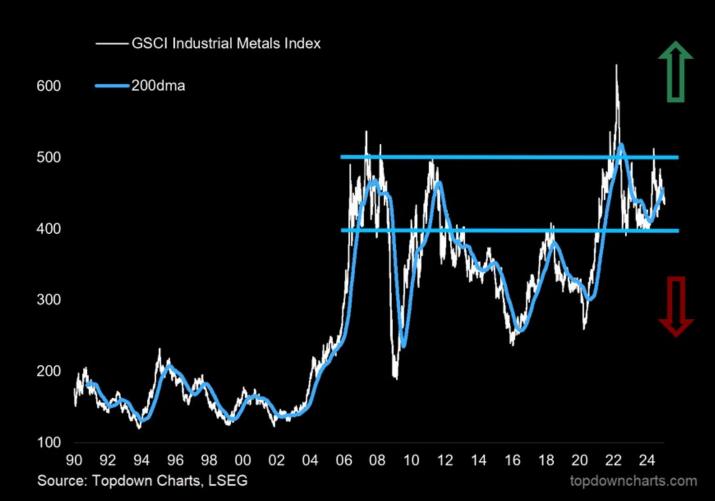

%    | 1.0%  | 4.6%                               | 8.3%    | 6.8%  | 3.1%    | 3.6%  | 7.5%               | 0.8%   | 0.2%   | 0.7%  | _~   | ~~  |
| Fats and oils                         | 0.9% | -0.5%   | 0.1%  | 2.8%                               | 16.0%   | 8.1%  | 0.4%    | -1.7% | -1.9%              | 0.1%   | 0.0%   | -0.6% |      | ~~  |
| Other foods                           | 1.1% | 0.3%    | 0.2%  | 4.0%                               | 9.2%    | 5.2%  | 0.4%    | -0.2% | 2.0%               | 0.0%   | 0.1%   | 0.4%  | _~   | ~~  |
| Food away from home                   | 2.6% | 2.7%    | 2.8%  | 3.9%                               | 7.1%    | 5.7%  | 3.6%    | 3.3%  | 3.3%               | 0.2%   | 0.3%   | 0.3%  |      |     |

## Macro Risk Sandwich: Industrial Metals know...



#### Choose themes to screen from your portfolio away from (i.e. remove stocks)



## Are markets Trumps only constraint:

- High yields push prices down
- Early cuts = jobs more important than inflation (opposite in Aus?). Now impetus is up?
- Gradual tariffs, sign of backing down...
- Immigration bait and switch? Already Musk/Bannon fallout
- Known Unknowns: Tariffs, Bond yields weighing on stocks, inflation
- Unknown Unknowns. DOGE. Debt boom. Geopolitics: Denmark. Trade wars. Retaliatory tariffs.
- Wait for markets to break Trump or Trump to break markets.

#### Personalise Your Portfolio

Screens Tilts

You can <u>exclude</u> the below to customise your portfolio

You can <u>add</u> the below to customise your portfolio

| Climate Change                 | War       | Human Rights