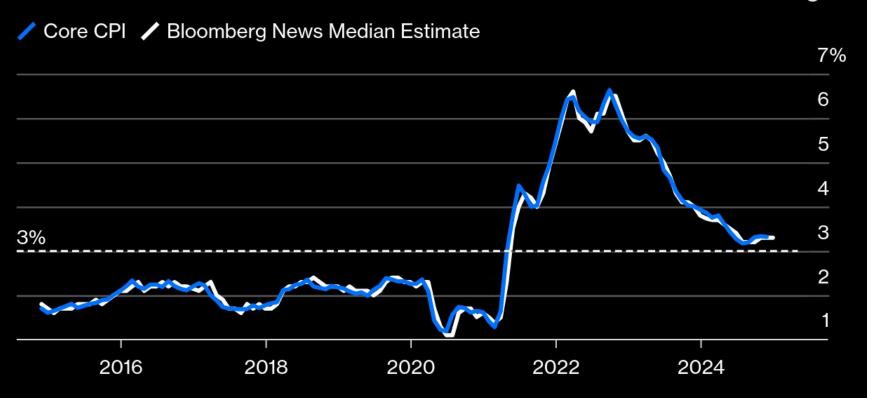

#### **More Frustration Ahead**

Economists are braced for inflation to remain frozen above the Fed's target

Source: Bloomberg