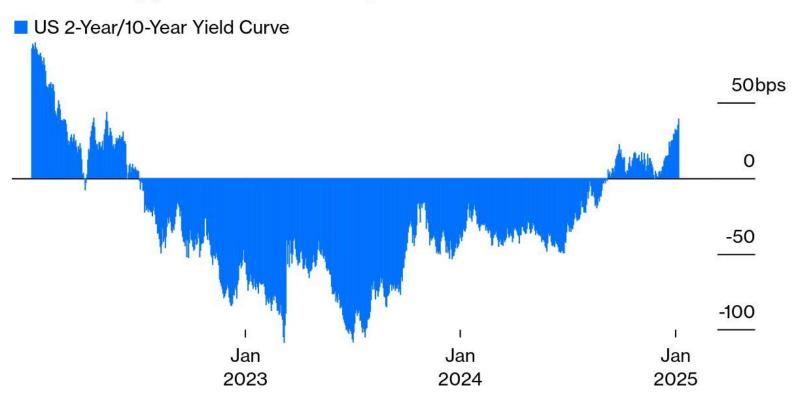

## **Thoroughly Dis-Inverted**

The Treasury yield curve is its steepest in 30 months

Source: Bloomberg