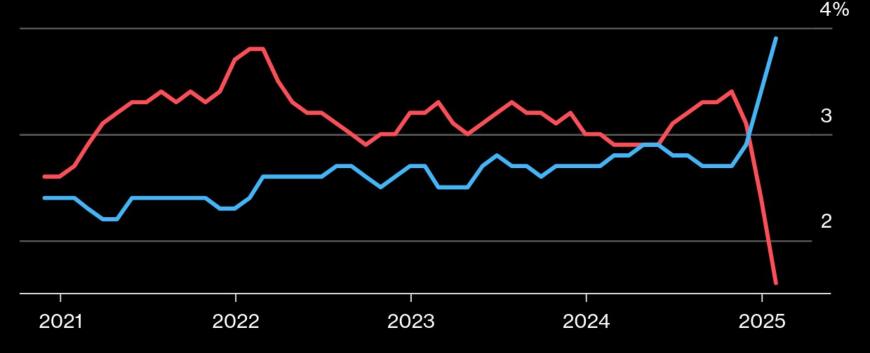

## **Thoroughly Dis-Inverted**

The Treasury yield curve is its steepest in 30 months

Source: Bloomberg

## **Expectations Changed, Changed Utterly**

Since the September jumbo cut, rate-cut hopes have evaporated

Source: Bloomberg World Interest Rate Probabilities