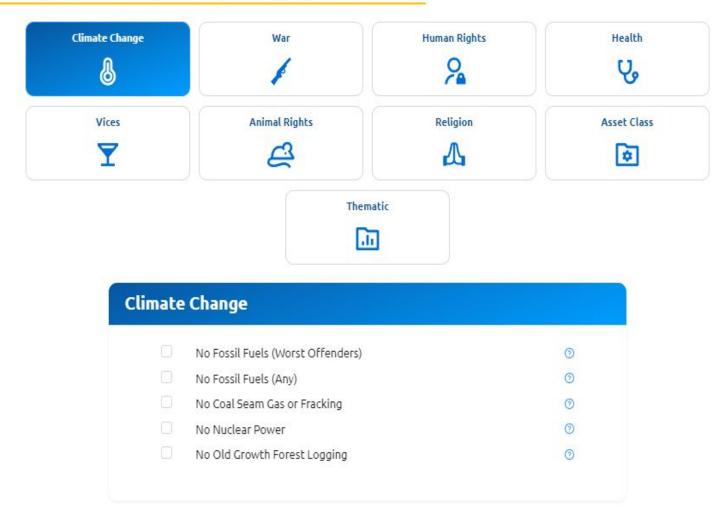

#### Choose themes to screen from your portfolio away from (i.e. remove stocks)

#### Personalise Your Portfolio

Screens Tilts

You can <u>exclude</u> the below to customise your portfolio

You can <u>add</u> the below to customise your portfolio

| Climate Change                 | War       | Human Rights     | Health   | Vices |
|--------------------------------|-----------|------------------|----------|-------|
| Animal Rights                  | Religion  | Asset Class      | Thematic |       |
|                                | Ž.        | rst Offenders) ( |          |       |
| No Fossil F                    |           | or Fracking ①    |          |       |
| <ul> <li>No Coal Se</li> </ul> |           |                  |          |       |
| No Coal Se     No Nuclear      | r Power 👩 | )                |          |       |