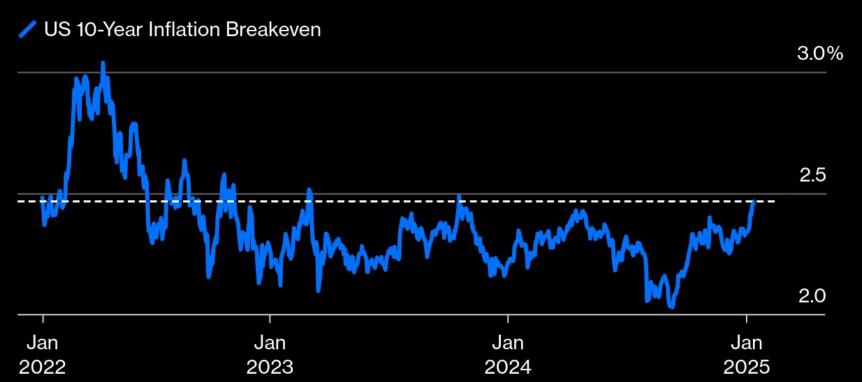

## Cause for Disquiet

US inflation breakevens are back at the top of their two-year range

Source: Bloomberg