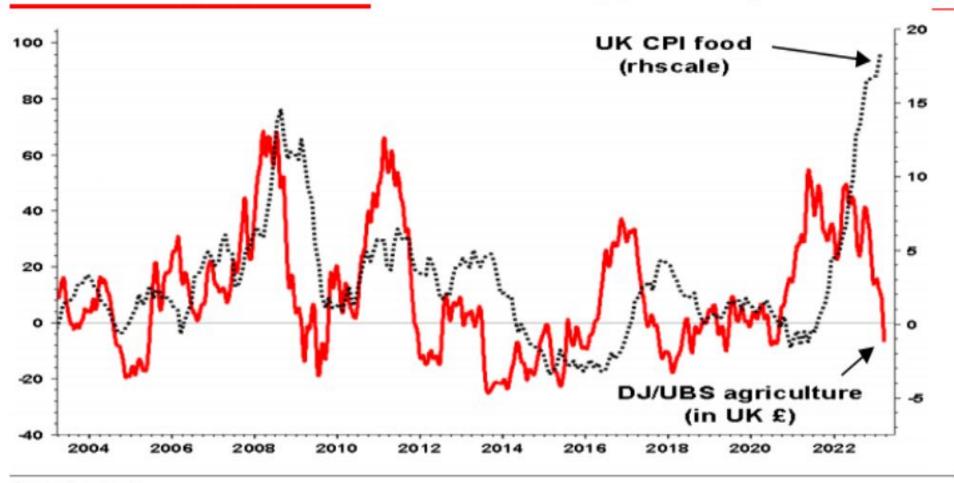

# Agenda:

- Greedflation what happened prosecutors
- Greedflation what happened defenders
- Tariffs, what happened. SHOW CHART
- What is different

The UK's shockingly high Feb 10.4% CPI inflation was in large part driven by food

Source: Datastream