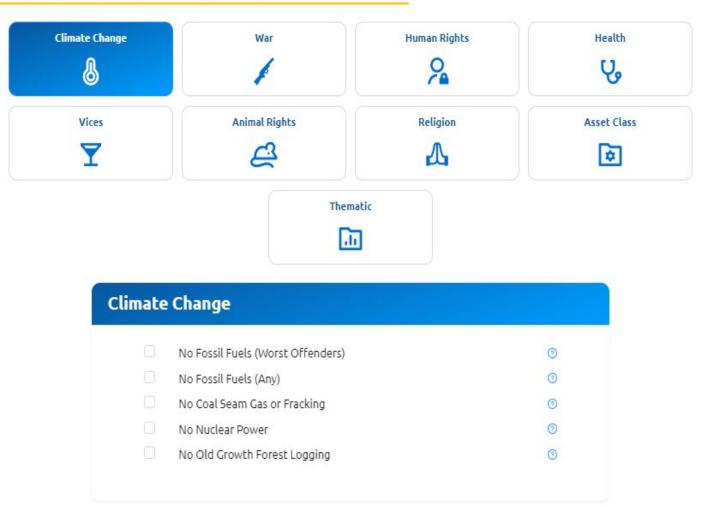

#### Choose themes to screen from your portfolio away from (i.e. remove stocks)

### **Personalise Your Portfolio**

#### Screens

### Tilts

You can <u>exclude</u> the below to customise your portfolio

You can <u>add</u> the below to customise your portfolio

| limate Change                                                       | War                                   | Human Rights  | Health   | Vices | Investment Styl                                                                     | e Factors          | Clim   | ate Change | Technology   |
|---------------------------------------------------------------------|---------------------------------------|---------------|----------|-------|-------------------------------------------------------------------------------------|--------------------|--------|------------|--------------|
| nimal Rights                                                        | Religion                              | Asset Class   | Thematic |       | Consumption                                                                         | Commod             | lities | Military   | GICS Sectors |
| <ul> <li>No Fossil</li> <li>No Coal S</li> <li>No Nuclea</li> </ul> | Fuels (Any<br>eam Gas c<br>ar Power @ | or Fracking 🍘 |          |       | <ul> <li>Quality S</li> <li>Value St</li> <li>Growth S</li> <li>Defensiv</li> </ul> | ocks 🧿<br>Stocks 🎯 |        |            |              |