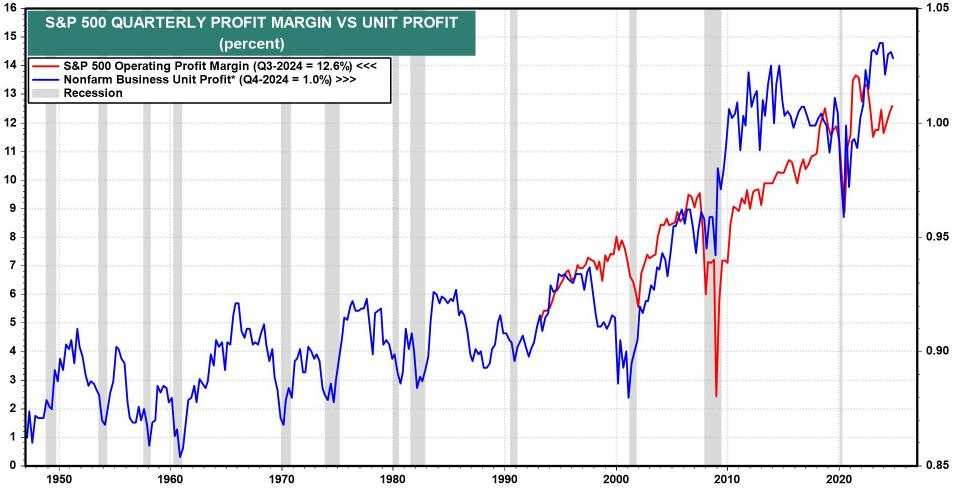

### Greedflation: US BEA whole economy profit margins (non-financial) remain close to record levels

Source: Datastream

Source: LSEG Datastream and © Yardeni Research, and Bureau of Labor Statistics..

\* Implicit price deflator divided by unit labor costs.