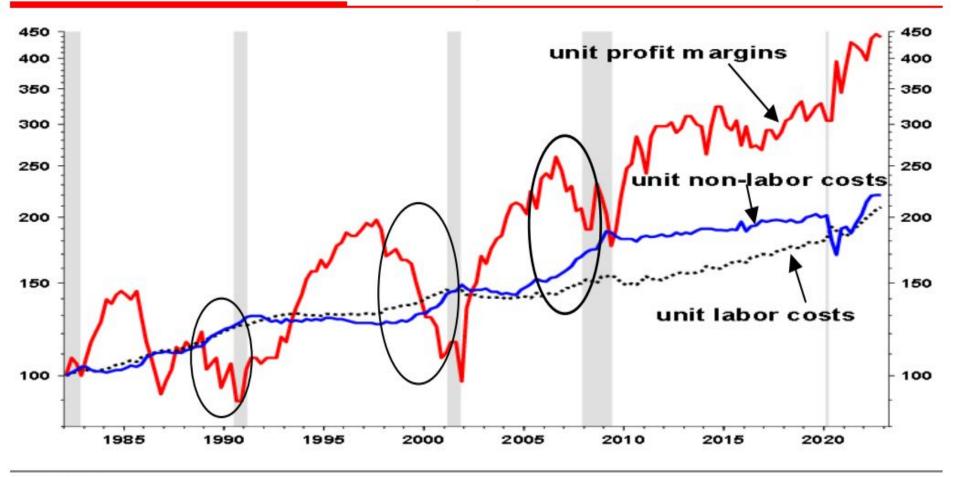

### Greedflation: US BEA whole economy profit margins (non-financial) remain close to record levels

Source: Datastream

Source: LSEG Datastream and © Yardeni Research, and Bureau of Labor Statistics..

\* Implicit price deflator divided by unit labor costs.